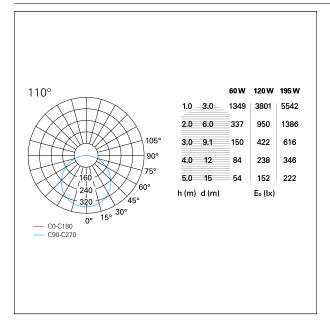

### LIGHTING DETAILS

| emission | Diretta |
|----------|---------|
| optic    | 110°    |
| UGR      | λ       |

### PHOTOMETRIC