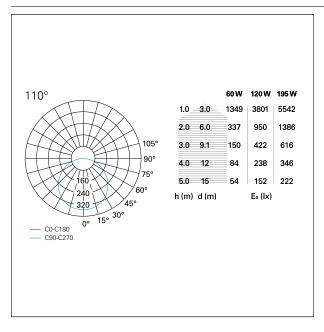

Pan International srl Via G. Michelucci, 1 50028 Tavarnelle Val di Pesa Firenze Italy Tel: +39 (0)55 80 59 336/7 Fax: +39 (0)55 80 59 338 panint@panint.it www.panint.it This datasheet is property of Pan International Srl. All rights reserved. We reserve the right to make technical changes without notice.



**Datasheet** 

## **Penny**

GRF05111 - 60 W / 3000 K / CRI > 80

#### **ENERGY CLASSIFICATION**



contains built-in LED lamps.



The lamps cannot be changed

#### LED SOURCE DETAILS

led source type Light source connection Energy class Light temperature CRI **SDCM** 

**SMD Led** LED LED 3000 K CRI > 80

## **DRIVER CHARACTERISTICS**

driver On / Off

## LIGHTING DETAILS

Direct emission 110° optic **UGR** 





# Penny

**GRF05111** - 60 W / 3000 K / CRI > 80

## **PHOTOMETRIC**



## WARRANTY

period 2 years