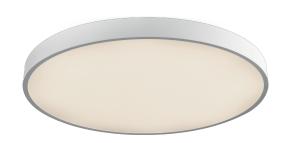

#### **DESCRIPTION**

Penny is aluminium ceiling mounted luminaire in matt white painted color; it is characterized by its large PMMA lower screen which lights up perfectly evenly; by using Penny soft and diffused down light effects are obtained with emissions up to 12700 lumens in the larger diameter version; Penny is therefore particularly suitable for illuminating large rooms with uniform and perfectly distributed light without harsh shadows. Equipped with high efficiency SMD LED sources, Penny is complete with drivers integrated in the body of the fixture and is available with On/Off control or dimmable multifunction 1...10 V, Push, DALI. Penny is available in different sizes and powers and can be combined with the corresponding suspension versions. Available in dimmable "wireless signal" Bluetooth versions for Pan Digital or Casambi mesh network.

Aluminum

Painted

Bianco

60 W

3900 Im

3900 Im

Diameter ø 60 cm. net weight 3,8 kg.