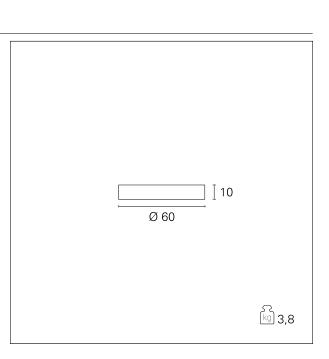

Aluminum

Painted

Bianco

60 W

3900 Im

3900 Im

Diameter ø 60 cm. net weight 3,8 kg.