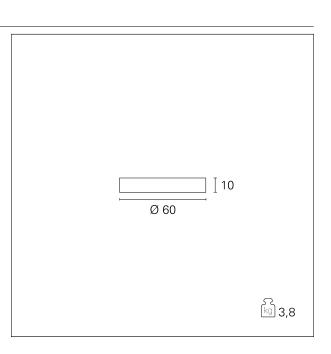

# Switch PRODUCTS CHARACTERISTICS

installation type **Plafone Alluminio** material Finish Verniciato Color **Bianco** Power 60 W 3900 lm Lumen output - Direct emission Lumen output - Full emission 3900 lm Efficacy Diameter ø 60 cm. net weight 3,8 kg.