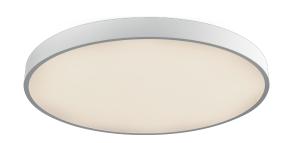

#### **DESCRIPTION**

Penny is aluminium ceiling mounted luminaire in matt white painted color; it is characterized by its large PMMA lower screen which lights up perfectly evenly; by using Penny soft and diffused down light effects are obtained with emissions up to 12700 lumens in the larger diameter version; Penny is therefore particularly suitable for illuminating large rooms with uniform and perfectly distributed light without harsh shadows. Equipped with high efficiency SMD LED sources, Penny is complete with drivers integrated in the body of the fixture and is available with On/Off control or dimmable multifunction 1...10 V, Push, DALI. Penny is available in different sizes and powers and can be combined with the corresponding suspension versions. Available in dimmable "wireless signal" Bluetooth versions for Pan Digital or Casambi mesh network.

# Switch PRODUCTS CHARACTERISTICS

installation type **Plafone Alluminio** material Finish Verniciato Color **Bianco** Power 60 W 3900 lm Lumen output - Direct emission Lumen output - Full emission 3900 lm Efficacy Diameter ø 60 cm. net weight 3,8 kg.