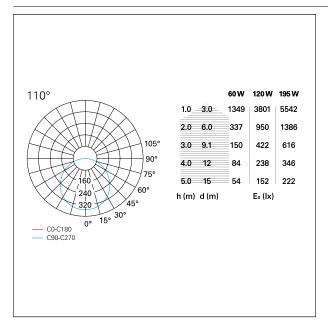

#### LIGHTING DETAILS

Diretta emission 110° optic **UGR** 

#### **PHOTOMETRIC**