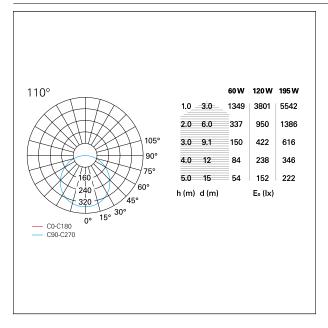

### LIGHTING DETAILS

| emission | Diretta |
|----------|---------|
| optic    | 110°    |
| UGR      | λ       |

## PHOTOMETRIC