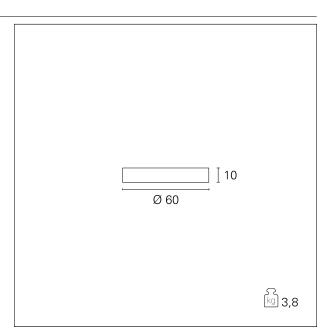

Alluminio Verniciato Bianco 60 W 3900 Im 3900 Im \ \$60 cm. 3,8 kg.

Plafone

1...10 / Push / DALI