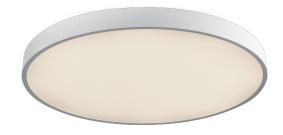

#### DESCRIPTION

Penny is aluminium ceiling mounted luminaire in matt white painted color; it is characterized by its large PMMA lower screen which lights up perfectly evenly; by using Penny soft and diffused down light effects are obtained with emissions up to 12700 lumens in the larger diameter version; Penny is therefore particularly suitable for illuminating large rooms with uniform and perfectly distributed light without harsh shadows. Equipped with high efficiency SMD LED sources, Penny is complete with drivers integrated in the body of the fixture and is available with On/Off control or dimmable multifunction 1...10 V, Push, DALI. Penny is available in different sizes and powers and can be combined with the corresponding suspension versions. Available in dimmable "wireless signal" Bluetooth versions for Pan Digital or Casambi mesh network.