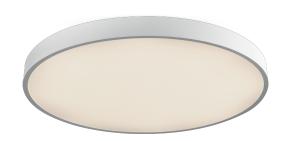

#### **DESCRIPTION**

Penny is aluminium ceiling mounted luminaire in matt white painted color; it is characterized by its large PMMA lower screen which lights up perfectly evenly; by using Penny soft and diffused down light effects are obtained with emissions up to 12700 lumens in the larger diameter version; Penny is therefore particularly suitable for illuminating large rooms with uniform and perfectly distributed light without harsh shadows. Equipped with high efficiency SMD LED sources, Penny is complete with drivers integrated in the body of the fixture and is available with On/Off control or dimmable multifunction 1...10 V, Push, DALI. Penny is available in different sizes and powers and can be combined with the corresponding suspension versions. Available in dimmable "wireless signal" Bluetooth versions for Pan Digital or Casambi mesh network.