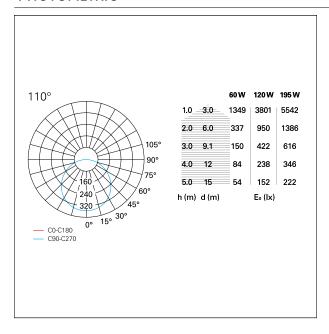

International srl Via G. Michelucci, 1 50028 Tavarnelle Val di Pesa Firenze Italy Tel: +39 (0)55 80 59 336/7 Fax: +39 (0)55 80 59 338 panint@panint.it www.panint.it This datasheet is property of Pan International Srl. All rights reserved. We reserve the right to make technical changes without notice.



**Datasheet** 

# **Penny**

GRF05111CA - 60 W / 3000 K / CRI > 80

#### **ENERGY CLASSIFICATION**



contains built-in LED lamps.



The lamps cannot be changed

#### LED SOURCE DETAILS

led source type Light source connection Energy class Light temperature CRI **SDCM** 

LED LED 3000 K CRI > 80

**SMD Led** 

## **DRIVER CHARACTERISTICS**

Casambi driver

## LIGHTING DETAILS

Diretta emission 110° optic **UGR** 





# Penny

**GRF05111CA** - 60 W / 3000 K / CRI > 80

## **PHOTOMETRIC**



# WARRANTY

period 2 years