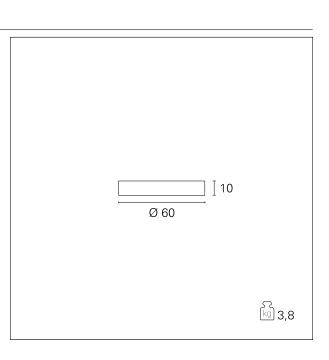

erefore particularly suitable for illuminating large rooms with uniform and perfectly distributed light without harsh shadows. Equipped with high efficiency SMD LED sources, Penny is complete with drivers integrated in the body of the fixture and is available with On/Off control or dimmable multifunction 1...10 V, Push, DALI. Penny is available in different sizes and powers and can be combined with the corresponding suspension versions. Available in dimmable "wireless signal" Bluetooth versions for Pan Digital or Casambi mesh network.



# Switch Casambi PRODUCTS CHARACTERISTICS

installation type
material
Alluminio
Finish
Color
Power
Lumen output - Direct emission
Lumen output - Full emission
Efficacy
Plafone
Alluminio
Verniciato
Bianco
60 W
3900 Im

Diameter ø 60 cm. net weight 3,8 kg.



#### **ELECTRICAL CHARACTERISTICS**

feeding 220÷240 V
driver Casambi
Insulation class Classe I

#### MECHANICAL CHARACTERISTICS

product IP rate IP20

Pan International srl Via G. Michelucci, 1 50028 Tavarnelle Val di Pesa Firenze Italy Tel: +39 (0)55 80 59 336/7 Fax: +39 (0)55 80 59 338 panint@panint.it www.panint.it This datasheet is property of Pan International Srl. All rights reserved. We reserve the right to make technical changes without notice.



**Datasheet** 

# **Penny**

GRF05111CA - 60 W / 3000 K / CRI > 80

#### **ENERGY CLASSIFICATION**



contains built-in LED lamps.



The lamps cannot be changed

#### LED SOURCE DETAILS

led source type Light source connection Energy class Light temperature CRI **SDCM** 

LED LED 3000 K CRI > 80

**SMD Led** 

## **DRIVER CHARACTERIST