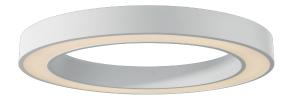

### DESCRIPTION

Bike is made of matt white painted aluminium and is complete with lower PMMA screen; it allows to create soft and diffused down light effects and is particularly suitable for general lighting of medium or large environments. Its ring shape allows you to see the ceiling on the inside of the appliance. The high efficiency SMD LED source is powered by the driver integrated in the fixture which can be On/Off or dimmable multifunction 1...10 V, Push, DALI controlled. Bike is available in different sizes and powers and can be combined with the corresponding suspension versions. Available in dimmable "wireless signal" Bluetooth versions for Pan Digital or Casambi mesh network.

#### **PRODUCTS CHARACTERISTICS**

| ceiling lamps |                                                                    |
|---------------|--------------------------------------------------------------------|
| Alluminio     |                                                                    |
| Painted       |                                                                    |
| Bianco        |                                                                    |
| 120 W         |                                                                    |
| 7200 lm       |                                                                    |
| 7200 lm       |                                                                    |
| $\mathbf{N}$  |                                                                    |
| ø 110 cm.     |                                                                    |
| 11,7 kg.      |                                                                    |
|               | Ø 110                                                              |
|               |                                                                    |
|               |                                                                    |
|               | Alluminio<br>Painted<br>Bianco<br>120 W<br>7200 Im<br>7200 Im<br>\ |