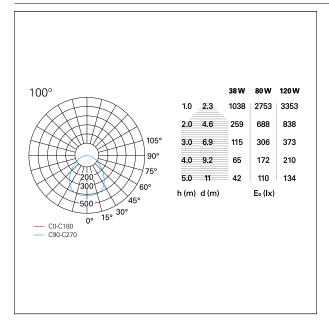

---------------------------------------------------------------------|--------------------------------------------------|--|
| DRIVER CHARACTERISTICS                                                                         |                                                  |  |
| driver                                                                                         | On / Off                                         |  |
|                                                                                                |                                                  |  |

## LIGHTING DETAILS

| emission Direct<br>optic 100°<br>UGR \ |
|----------------------------------------|
|----------------------------------------|



# Bike

GRF04311 - 120 W / 3000 K / CRI > 80

## PHOTOMETRIC



### WARRANTY

period

2 years