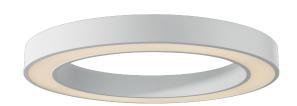

### **DESCRIPTION**

Bike is made of matt white painted aluminium and is complete with lower PMMA screen; it allows to create soft and diffused down light effects and is particularly suitable for general lighting of medium or large environments. Its ring shape allows you to see the ceiling on the inside of the appliance. The high efficiency SMD LED source is powered by the driver integrated in the fixture which can be On/Off or dimmable multifunction 1...10 V, Push, DALI controlled. Bike is available in different sizes and powers and can be combined with the corresponding suspension versions. Available in dimmable "wireless signal" Bluetooth versions for Pan Digital or Casambi mesh network.

#### PRODUCTS CHARACTERISTICS

installation type **Plafone Alluminio** material Verniciato Finish Color **Bianco** Power 120 W 7200 Im Lumen output - Direct emission Lumen output - Full emission 7200 lm Efficacy Diameter ø 110 cm. 11,7 kg. net weight