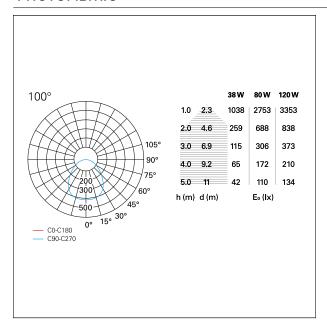

an International srl Via G. Michelucci, 1 50028 Tavarnelle Val di Pesa Firenze Italy Tel: +39 (0)55 80 59 336/7 Fax: +39 (0)55 80 59 338 panint@panint.it www.panint.it This datasheet is property of Pan International Srl. All rights reserved. We reserve the right to make technical changes without notice.



**Datasheet** 

## Bike

GRF04311PD - 120 W / 3000 K / CRI > 80

### **ENERGY CLASSIFICATION**



contains built-in LED lamps.



The lamps cannot be changed

### LED SOURCE DETAILS

led source type Light source connection Energy class Light temperature CRI

**SDCM** 

**SMD Led** LED LED 3000 K CRI > 80

# **DRIVER CHARACTERISTICS**

**Pan Digital** driver

## LIGHTING DETAILS

Diretta emission 100° optic **UGR** 





# Bike

GRF04311PD - 120 W / 3000 K / CRI > 80

## **PHOTOMETRIC**



## WARRANTY

period 2 years