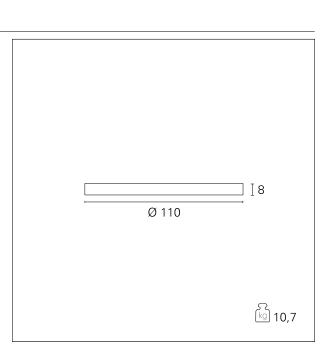

#### PRODUCTS CHARACTERISTICS

installation type **Plafone Alluminio** material Verniciato Finish Color **Bianco** Power 120 W 7200 Im Lumen output - Direct emission Lumen output - Full emission 7200 lm Efficacy Diameter ø 110 cm. 11,7 kg. net weight