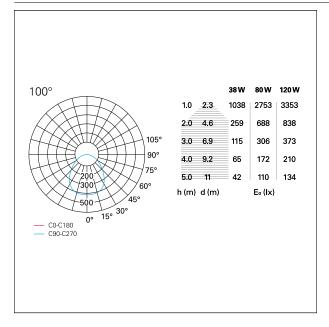

## PHOTOMETRIC

#### LIGHTING DETAILS

| emission | Diretta     |
|----------|-------------|
| optic    | 100°        |
| UGR      | $\setminus$ |