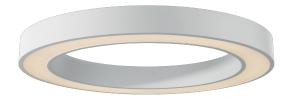

#### DESCRIPTION

Bike is made of matt white painted aluminium and is complete with lower PMMA screen; it allows to create soft and diffused down light effects and is particularly suitable for general lighting of medium or large environments. Its ring shape allows you to see the ceiling on the inside of the appliance. The high efficiency SMD LED source is powered by the driver integrated in the fixture which can be On/Off or dimmable multifunction 1...10 V, Push, DALI controlled. Bike is available in different sizes and powers and can be combined with the corresponding suspension versions. Available in dimmable "wireless signal" Bluetooth versions for Pan Digital or Casambi mesh network.

#### **PRODUCTS CHARACTERISTICS**

| installation type              | Plafone    |       |
|--------------------------------|------------|-------|
| material                       | Alluminio  |       |
| Finish                         | Verniciato |       |
| Color                          | Bianco     |       |
| Power                          | 120 W      |       |
| Lumen output – Direct emission | 7200 lm    |       |
| Lumen output – Full emission   | 7200 lm    |       |
| Efficacy                       | λ.         |       |
| ,<br>Diameter                  | ø 110 cm.  |       |
| net weight                     | 11,7 kg.   |       |
| 5                              | , <b>C</b> | Ø 110 |
|                                |            | 0110  |