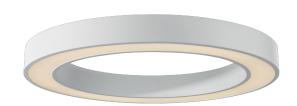

### **DESCRIPTION**

Bike is made of matt white painted aluminium and is complete with lower PMMA screen; it allows to create soft and diffused down light effects and is particularly suitable for general lighting of medium or large environments. Its ring shape allows you to see the ceiling on the inside of the appliance. The high efficiency SMD LED source is powered by the driver integrated in the fixture which can be On/Off or dimmable multifunction 1...10 V, Push, DALI controlled. Bike is available in different sizes and powers and can be combined with the corresponding suspension versions. Available in dimmable "wireless signal" Bluetooth versions for Pan Digital or Casambi mesh network.

#### PRODUCTS CHARACTERISTICS

installation type **Plafone Alluminio** material Finish Verniciato Color **Bianco** Power 80 W 4800 lm Lumen output - Direct emission Lumen output - Full emission 4800 lm Efficacy Diameter ø 80 cm. net weight 6,4 kg.