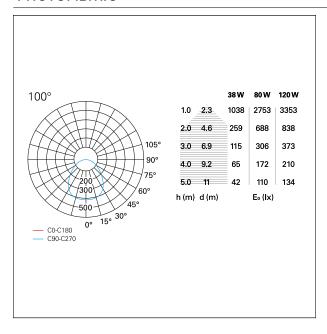

national srl Via G. Michelucci, 1 50028 Tavarnelle Val di Pesa Firenze Italy Tel: +39 (0)55 80 59 336/7 Fax: +39 (0)55 80 59 338 panint@panint.it www.panint.it This datasheet is property of Pan International Srl. All rights reserved. We reserve the right to make technical changes without notice.



**Datasheet** 

# **Bike**

**GRF04211PD** - 80 W / 3000 K / CRI > 80

### **ENERGY CLASSIFICATION**



contains built-in LED lamps.



The lamps cannot be changed

### LED SOURCE DETAILS

led source type Light source connection Energy class Light temperature CRI **SDCM** 

**SMD Led** LED LED 3000 K CRI > 80

# **DRIVER CHARACTERISTICS**

**Pan Digital** driver

## LIGHTING DETAILS

Diretta emission 100° optic **UGR** 





# Bike

**GRF04211PD** - 80 W / 3000 K / CRI > 80

## **PHOTOMETRIC**



## WARRANTY

period 2 years