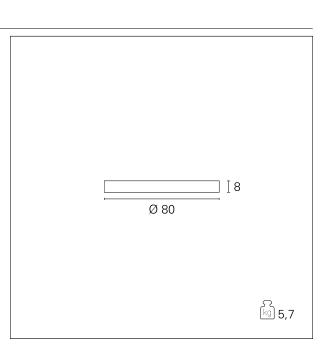

#### PRODUCTS CHARACTERISTICS

installation type **Plafone Alluminio** material Finish Verniciato Color **Bianco** Power 80 W 4800 lm Lumen output - Direct emission Lumen output - Full emission 4800 lm Efficacy Diameter ø 80 cm. net weight 6,4 kg.