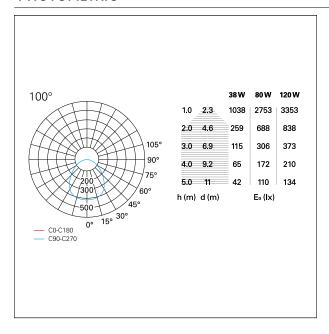

t IP rate IP20

Pan International srl Via G. Michelucci, 1 50028 Tavarnelle Val di Pesa Firenze Italy Tel: +39 (0)55 80 59 336/7 Fax: +39 (0)55 80 59 338 panint@panint.it www.panint.it This datasheet is property of Pan International Srl. All rights reserved. We reserve the right to make technical changes without notice.



**Datasheet** 

# **Bike**

GRF04211DM - 80 W / 3000 K / CRI > 80

### **ENERGY CLASSIFICATION**





The lamps cannot be changed in the luminaire.

### LED SOURCE DETAILS

led source type SMD Led
Light source connection LED
Energy class LED
Light temperature 3000 K
CRI CRI > 80
SDCM

## **DRIVER CHARACTERISTICS**

driver 1...10 / Push / DALI

## LIGHTING DETAILS

emission Diretta optic 100° UGR





# Bike

**GRF04211DM** - 80 W / 3000 K / CRI > 80

## **PHOTOMETRIC**



## WARRANTY

period 2 years