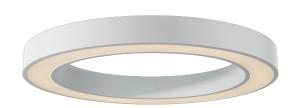

### **DESCRIPTION**

Bike is made of matt white painted aluminium and is complete with lower PMMA screen; it allows to create soft and diffused down light effects and is particularly suitable for general lighting of medium or large environments. Its ring shape allows you to see the ceiling on the inside of the appliance. The high efficiency SMD LED source is powered by the driver integrated in the fixture which can be On/Off or dimmable multifunction 1...10 V, Push, DALI controlled. Bike is available in different sizes and powers and can be combined with the corresponding suspension versions. Available in dimmable "wireless signal" Bluetooth versions for Pan Digital or Casambi mesh network.

#### PRODUCTS CHARACTERISTICS

installation type **Plafone Alluminio** material Finish Verniciato Color **Bianco** Power 80 W 4800 lm Lumen output - Direct emission Lumen output - Full emission 4800 lm Efficacy Diameter ø 80 cm. net weight 6,4 kg.