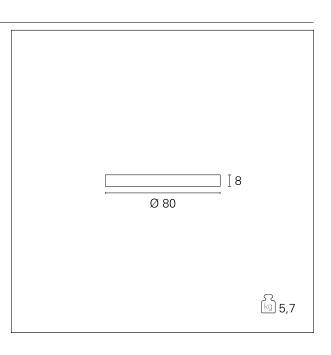

#### PRODUCTS CHARACTERISTICS

installation type **Plafone Alluminio** material Finish Verniciato Color **Bianco** Power 80 W 4800 lm Lumen output - Direct emission Lumen output - Full emission 4800 lm Efficacy Diameter ø 80 cm. net weight 6,4 kg.