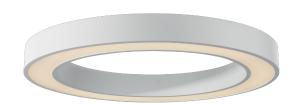

#### PRODUCTS CHARACTERISTICS

| installation type              | Plafone    |
|--------------------------------|------------|
| material                       | Alluminio  |
| Finish                         | Verniciato |
| Color                          | Bianco     |
| Power                          | 80 W       |
| Lumen output - Direct emission | 4800 lm    |
| Lumen output - Full emission   | 4800 lm    |
| Efficacy                       | \          |
| Diameter                       | ø 80 cm.   |
| net weight                     | 6,4 kg.    |