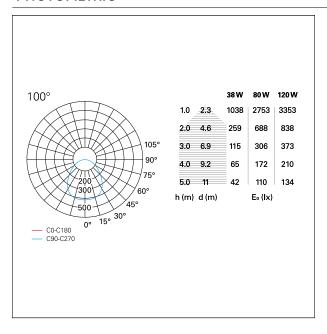

product IP rate IP20

Pan International srl Via G. Michelucci, 1 50028 Tavarnelle Val di Pesa Firenze Italy Tel: +39 (0)55 80 59 336/7 Fax: +39 (0)55 80 59 338 panint@panint.it www.panint.it This datasheet is property of Pan International Srl. All rights reserved. We reserve the right to make technical changes without notice.



**Datasheet** 

## Bike

**GRF04211CA** - 80 W / 3000 K / CRI > 80

### **ENERGY CLASSIFICATION**





The lamps cannot be changed in the luminaire.

### LED SOURCE DETAILS

led source type SMD Led
Light source connection LED
Energy class LED
Light temperature 3000 K
CRI CRI > 80
SDCM

# **DRIVER CHARACTERISTICS**

driver Casambi

## LIGHTING DETAILS

emission

optic

UGR

Diretta

100°

\





# Bike

**GRF04211CA** - 80 W / 3000 K / CRI > 80

## **PHOTOMETRIC**



## WARRANTY

period 2 years