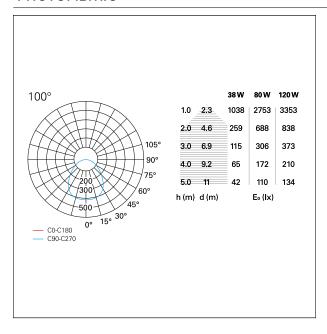

srl Via G. Michelucci, 1 50028 Tavarnelle Val di Pesa Firenze Italy Tel: +39 (0)55 80 59 336/7 Fax: +39 (0)55 80 59 338 panint@panint.it www.panint.it

3,5 kg.

This datasheet is property of Pan International Srl. All rights reserved. We reserve the right to make technical changes without notice.



**Datasheet** 

## Bike

**GRF04111PD** - 38 W / 3000 K / CRI > 80

### **ENERGY CLASSIFICATION**



contains built-in LED lamps.



The lamps cannot be changed

### LED SOURCE DETAILS

led source type Light source connection Energy class Light temperature CRI

**SDCM** 

**SMD Led** LED LED 3000 K CRI > 80

## **DRIVER CHARACTERISTICS**

**Pan Digital** driver

## LIGHTING DETAILS

Diretta emission 100° optic **UGR** 





# Bike

**GRF04111PD** - 38 W / 3000 K / CRI > 80

## **PHOTOMETRIC**



## WARRANTY

period 2 years