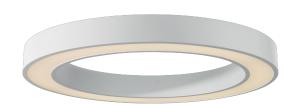

### PRODUCTS CHARACTERISTICS

| installation type              | Plafone    |
|--------------------------------|------------|
| material                       | Alluminio  |
| Finish                         | Verniciato |
| Color                          | Bianco     |
| Power                          | 38 W       |
| Lumen output - Direct emission | 2280 lm    |
| Lumen output - Full emission   | 2280 lm    |
| Efficacy                       | \          |
| Diameter                       | ø 50 cm.   |

3,5 kg.

This datasheet is property of Pan International Srl. All rights reserved. We reserve the right to make technical changes without notice.

**Datasheet** 