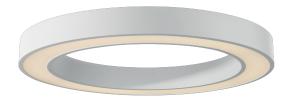

### DESCRIPTION

Bike is made of matt white painted aluminium and is complete with lower PMMA screen; it allows to create soft and diffused down light effects and is particularly suitable for general lighting of medium or large environments. Its ring shape allows you to see the ceiling on the inside of the appliance. The high efficiency SMD LED source is powered by the driver integrated in the fixture which can be On/Off or dimmable multifunction 1...10 V, Push, DALI controlled. Bike is available in different sizes and powers and can be combined with the corresponding suspension versions. Available in dimmable "wireless signal" Bluetooth versions for Pan Digital or Casambi mesh network.

#### **PRODUCTS CHARACTERISTICS**

| installation type              | Plafone      |         |
|--------------------------------|--------------|---------|
| material                       | Alluminio    |         |
| Finish                         | Verniciato   |         |
| Color                          | Bianco       |         |
| Power                          | 38 W         |         |
| Lumen output - Direct emission | 2280 lm      |         |
| Lumen output – Full emission   | 2280 lm      |         |
| Efficacy                       | $\mathbf{N}$ |         |
| Diameter                       | ø 50 cm.     |         |
| net weight                     | 3,5 kg.      |         |
| -                              |              | Ø 50    |
|                                |              | 2 00    |
|                                |              |         |
|                                |              |         |
|                                |              |         |
|                                |              |         |
|                                |              | R       |
|                                |              | kg) 2,9 |