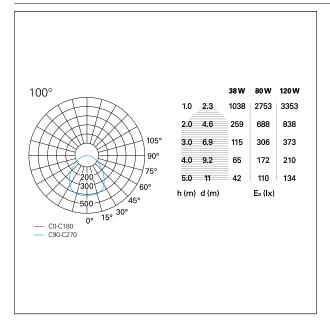

## PHOTOMETRIC

### LIGHTING DETAILS

| emission | Diretta |
|----------|---------|
| optic    | 100°    |
| UGR      | Λ       |