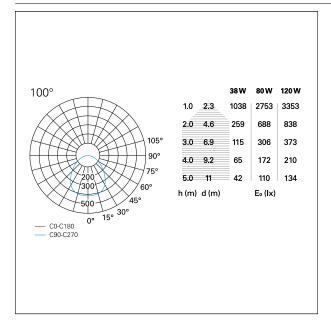

## PHOTOMETRIC

## LIGHTING DETAILS

| emission | Diretta |
|----------|---------|
| optic    | 100°    |
| UGR      | λ       |