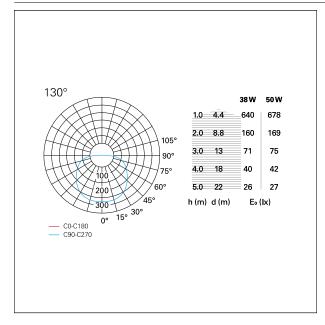

## PHOTOMETRIC

### LIGHTING DETAILS

| emission | Direct |
|----------|--------|
| optic    | 130°   |
| UGR      | λ.     |