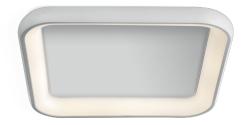

#### DESCRIPTION

Kart is made of matt white painted aluminium and is equipped with a PMMA diffusing screen which allows to obtain soft and diffused light effects. The curvature of the aluminium body perfectly matches the curvature of the internal PMMA screen to create a single shape with a soft and contemporary design. The high efficiency SMD LED source is powered by the driver integrated in the fixture and can be On/Off or dimmable multifunction 1...10 V, Push, DALI controlled. Kart is available in different sizes and powers and goes well with the suspension versions. Available in dimmable "wireless signal" Bluetooth versions for Pan Digital or Casambi mesh network.

### **PRODUCTS CHARACTERISTICS**

| installation type              | Plafone                        |                  |
|--------------------------------|--------------------------------|------------------|
| material                       | Alluminio                      |                  |
| Finish                         | Verniciato                     |                  |
| Color                          | Bianco                         |                  |
| Power                          | 50 W                           |                  |
| Lumen output - Direct emission | 2450 lm                        |                  |
| Lumen output – Full emission   | 2450 lm                        |                  |
| Efficacy                       | $\mathbf{X}$                   |                  |
| Dimensions                     | $62,5 \times 62,5 \text{ cm}.$ |                  |
| net weight                     | 2,9 kg.                        | <u>I 6 [</u> 8,5 |
| C C                            |                                | 62,5             |
|                                |                                | 02,0             |
|                                |                                |                  |
|                                |                                |                  |
|                                |                                |                  |