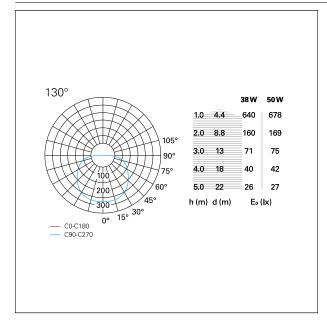

## PHOTOMETRIC

## LIGHTING DETAILS

| emission | Diretta |
|----------|---------|
| optic    | 130°    |
| UGR      | λ.      |