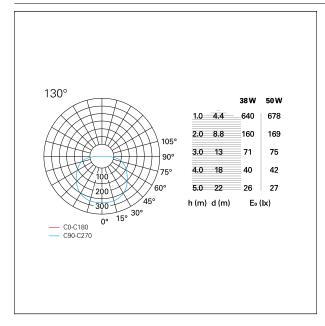

# LIGHTING DETAILS

| emission | Diretta |
|----------|---------|
| optic    | 130°    |
| UGR      | λ.      |

# PHOTOMETRIC