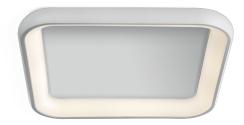

#### DESCRIPTION

Kart is made of matt white painted aluminium and is equipped with a PMMA diffusing screen which allows to obtain soft and diffused light effects. The curvature of the aluminium body perfectly matches the curvature of the internal PMMA screen to create a single shape with a soft and contemporary design. The high efficiency SMD LED source is powered by the driver integrated in the fixture and can be On/Off or dimmable multifunction 1...10 V, Push, DALI controlled. Kart is available in different sizes and powers and goes well with the suspension versions. Available in dimmable "wireless signal" Bluetooth versions for Pan Digital or Casambi mesh network.

#### **PRODUCTS CHARACTERISTICS**

| installation type              | Plafone         |           |
|--------------------------------|-----------------|-----------|
| material                       | Alluminio       |           |
| Finish                         | Verniciato      |           |
| Color                          | Bianco          |           |
| Power                          | 50 W            |           |
| Lumen output - Direct emission | 2450 lm         |           |
| Lumen output – Full emission   | 2450 lm         |           |
| Efficacy                       | $\mathbf{N}$    |           |
| Dimensions                     | 62,5 x 62,5 cm. |           |
| net weight                     | 2,9 kg.         | I 6 [ 8,5 |
| ő                              |                 | 62,5      |
|                                |                 | 02,0      |
|                                |                 |           |
|                                |                 |           |
|                                |                 |           |