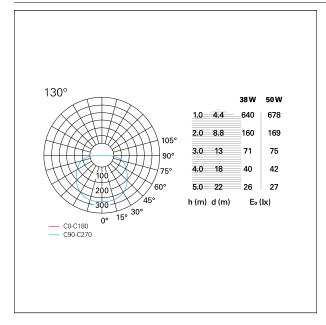

## PHOTOMETRIC

## LIGHTING DETAILS

| emission | Diretta |
|----------|---------|
| optic    | 130°    |
| UGR      | \       |