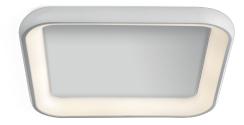

#### DESCRIPTION

Kart is made of matt white painted aluminium and is equipped with a PMMA diffusing screen which allows to obtain soft and diffused light effects. The curvature of the aluminium body perfectly matches the curvature of the internal PMMA screen to create a single shape with a soft and contemporary design. The high efficiency SMD LED source is powered by the driver integrated in the fixture and can be On/Off or dimmable multifunction 1...10 V, Push, DALI controlled. Kart is available in different sizes and powers and goes well with the suspension versions. Available in dimmable "wireless signal" Bluetooth versions for Pan Digital or Casambi mesh network.

### **PRODUCTS CHARACTERISTICS**

| installation type              | Plafone            |           |
|--------------------------------|--------------------|-----------|
| material                       | Alluminio          |           |
| Finish                         | Verniciato         |           |
| Color                          | Bianco             |           |
| Power                          | 50 W               |           |
| Lumen output - Direct emission | 2450 lm            |           |
| Lumen output – Full emission   | 2450 lm            |           |
| Efficacy                       | $\mathbf{\lambda}$ |           |
| Dimensions                     | 62,5 x 62,5 cm.    |           |
| net weight                     | 2,9 kg.            | I 6 [ 8,5 |
| 3                              | , 3                | 62,5      |
|                                |                    | 02,5      |
|                                |                    |           |
|                                |                    |           |
|                                |                    |           |