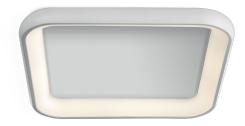

### DESCRIPTION

Kart is made of matt white painted aluminium and is equipped with a PMMA diffusing screen which allows to obtain soft and diffused light effects. The curvature of the aluminium body perfectly matches the curvature of the internal PMMA screen to create a single shape with a soft and contemporary design. The high efficiency SMD LED source is powered by the driver integrated in the fixture and can be On/Off or dimmable multifunction 1...10 V, Push, DALI controlled. Kart is available in different sizes and powers and goes well with the suspension versions. Available in dimmable "wireless signal" Bluetooth versions for Pan Digital or Casambi mesh network.

### **PRODUCTS CHARACTERISTICS**

| installation type              | ceiling lamps                   |                  |
|--------------------------------|---------------------------------|------------------|
| material                       | Aluminum                        |                  |
| Finish                         | Painted                         |                  |
| Color                          | Bianco                          |                  |
| Power                          | 38 W                            |                  |
| Lumen output - Direct emission | 2290 lm                         |                  |
| Lumen output – Full emission   | 2290 lm                         |                  |
| Efficacy                       | $\mathbf{\lambda}$              |                  |
| Dimensions                     | $47,5 \times 47,5 \text{ cm}$ . |                  |
| net weight                     | 2,6 kg.                         | <u>I 6 [</u> 8,5 |
| 5                              | , <b>3</b>                      | 62,5             |
|                                |                                 | 02,0             |
|                                |                                 |                  |
|                                |                                 |                  |
|                                |                                 |                  |