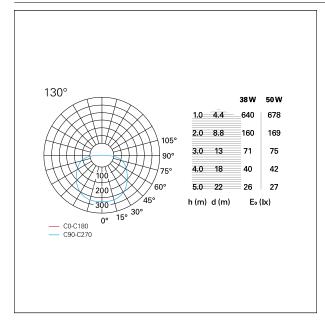

## PHOTOMETRIC

### LIGHTING DETAILS

| emission | Direct      |
|----------|-------------|
| optic    | 130°        |
| UGR      | $\setminus$ |