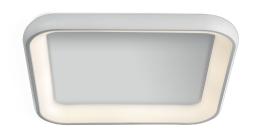

#### **DESCRIPTION**

Kart is made of matt white painted aluminium and is equipped with a PMMA diffusing screen which allows to obtain soft and diffused light effects. The curvature of the aluminium body perfectly matches the curvature of the internal PMMA screen to create a single shape with a soft and contemporary design. The high efficiency SMD LED source is powered by the driver integrated in the fixture and can be On/Off or dimmable multifunction 1...10 V, Push, DALI controlled. Kart is available in different sizes and powers and goes well with the suspension versions. Available in dimmable "wireless signal" Bluetooth versions for Pan Digital or Casambi mesh network.

#### PRODUCTS CHARACTERISTICS

installation type Plafone
material Alluminio
Finish Verniciato
Color Bianco
Power 38 W
Lumen output - Direct emission 2290 Im
Lumen output - Full emission 2290 Im
Efficacy