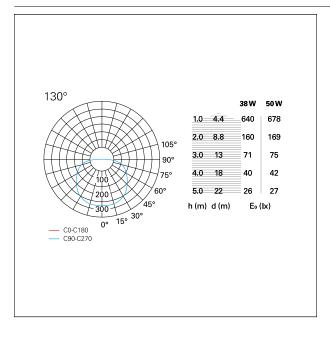

ernational srl Via G. Michelucci, 1 50028 Tavarnelle Val di Pesa Firenze Italy Tel: +39 (0)55 80 59 336/7 Fax: +39 (0)55 80 59 338 panint@panint.it www.panint.it This datasheet is property of Pan International Srl. All rights reserved. We reserve the right to make technical changes without notice.



**Datasheet** 

## Kart

**GRF03111PD** - 38 W / 3000 K / CRI > 80

#### **ENERGY CLASSIFICATION**



contains built-in LED lamps.



The lamps cannot be changed

#### LED SOURCE DETAILS

led source type Light source connection Energy class Light temperature CRI **SDCM** 

**SMD Led** LED LED 3000 K CRI > 80

**DRIVER CHARACTERISTICS** 

**Pan Digital** driver

## LIGHTING DETAILS

Diretta emission 130° optic **UGR** 





# Kart

**GRF03111PD** - 38 W / 3000 K / CRI > 80

## **PHOTOMETRIC**



## WARRANTY

period 2 years