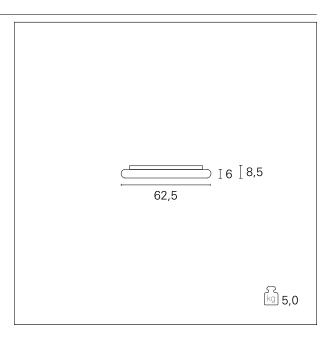

ht effects. The curvature of the aluminium body perfectly matches the curvature of the internal PMMA screen to create a single shape with a soft and contemporary design. The high efficiency SMD LED source is powered by the driver integrated in the fixture and can be On/Off or dimmable multifunction 1...10 V, Push, DALI controlled. Kart is available in different sizes and powers and goes well with the suspension versions. Available in dimmable "wireless signal" Bluetooth versions for Pan Digital or Casambi mesh network.



Switch Pan Digital

#### PRODUCTS CHARACTERISTICS

installation type Plafone
material Alluminio
Finish Verniciato
Color Bianco
Power 38 W
Lumen output - Direct emission 2290 Im
Lumen output - Full emission 2290 Im
Efficacy

Dimensions 47,5 x 47,5 cm.

net weight 2,6 kg.



#### **ELECTRICAL CHARACTERISTICS**

feeding 220÷240 V
driver Pan Digital
Insulation class Classe I

## MECHANICAL CHARACTERISTICS

product IP rate IP20

Pan International srl Via G. Michelucci, 1 50028 Tavarnelle Val di Pesa Firenze Italy Tel: +39 (0)55 80 59 336/7 Fax: +39 (0)55 80 59 338 panint@panint.it www.panint.it This datasheet is property of Pan International Srl. All rights reserved. We reserve the right to make technical changes without notice.



**Datasheet** 

## Kart

**GRF03111PD** - 38 W / 3000 K / CRI > 80

#### **ENERGY CLASSIFICATION**



contains built-in LED lamps.



The lamps cannot be changed

#### LED SOURCE DETAILS

led source type Light source connection Energy class Light temperature CRI **SDCM** 

**SMD Led** LED LED 3000 K CRI > 80

**DRIVER CHARACTERISTICS