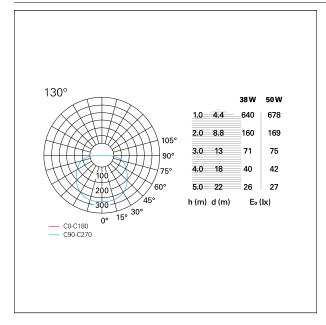

### LIGHTING DETAILS

| emission | Diretta |
|----------|---------|
| optic    | 130°    |
| UGR      | λ.      |

## PHOTOMETRIC