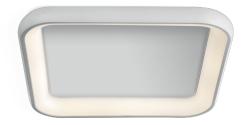

#### DESCRIPTION

Kart is made of matt white painted aluminium and is equipped with a PMMA diffusing screen which allows to obtain soft and diffused light effects. The curvature of the aluminium body perfectly matches the curvature of the internal PMMA screen to create a single shape with a soft and contemporary design. The high efficiency SMD LED source is powered by the driver integrated in the fixture and can be On/Off or dimmable multifunction 1...10 V, Push, DALI controlled. Kart is available in different sizes and powers and goes well with the suspension versions. Available in dimmable "wireless signal" Bluetooth versions for Pan Digital or Casambi mesh network.

#### **PRODUCTS CHARACTERISTICS**

| installation type              | Plafone                         |           |
|--------------------------------|---------------------------------|-----------|
| material                       | Alluminio                       |           |
| Finish                         | Verniciato                      |           |
| Color                          | Bianco                          |           |
| Power                          | 38 W                            |           |
| Lumen output - Direct emission | 2290 lm                         |           |
| Lumen output - Full emission   | 2290 lm                         |           |
| Efficacy                       | $\mathbf{N}$                    |           |
| Dimensions                     | $47,5 \times 47,5 \text{ cm}$ . |           |
| net weight                     | 2,6 kg.                         | I 6 [ 8,5 |
| C C                            |                                 | 62,5      |
|                                |                                 | 02,0      |
|                                |                                 |           |
|                                |                                 |           |
|                                |                                 |           |