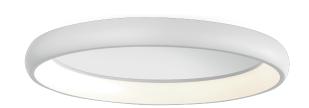

#### PRODUCTS CHARACTERISTICS

| installation type              | ceiling lamps |
|--------------------------------|---------------|
| material                       | Aluminum      |
| Finish                         | Painted       |
| Color                          | White         |
| Power                          | 80 W          |
| Lumen output - Direct emission | 4800 lm       |
| Diameter                       | ø 81 cm.      |
| net weight                     | 4,7 kg.       |