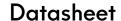

### Corona

**GRF02311** -  $\emptyset$  81 cm. - 80 W - 4800 lm / 3000 K / CRI > 80

#### **DESCRIPTION**

Corona is made of matt white painted aluminium and is equipped with a PMMA diffusing screen which allows to obtain soft and diffused light effects. The curvature of the aluminium body perfectly matches the curvature of the internal PMMA screen to create a single shape with a soft and contemporary design. The high efficiency SMD LED source is powered by the driver integrated in the fixture and can be On/Off or dimmable multifunction 1...10 V, Push, DALI controlled. Corona is available in different sizes and powers and goes well with the suspension versions. Available in dimmable "wireless signal" Bluetooth versions for Pan Digital or Casambi mesh network.