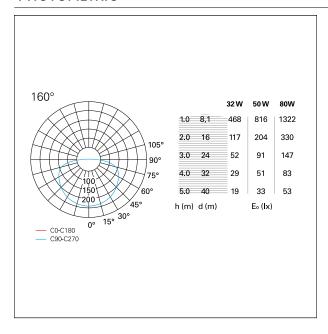

### **PHOTOMETRIC**

### LIGHTING DETAILS

emission

luminous effect
optic

Downlight
luce diffusa
160°