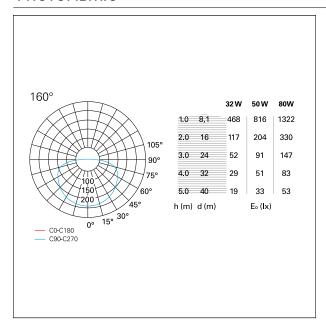

varnelle Val di Pesa Firenze Italy Tel: +39 (0)55 80 59 336/7 Fax: +39 (0)55 80 59 338 panint@panint.it www.panint.it This datasheet is property of Pan International Srl. All rights reserved. We reserve the right to make technical changes without notice.





# Corona

**GRF02311PD** -  $\emptyset$  81 cm. - 80 W - 4800 lm / 3000 K / CRI > 80

### **ENERGY CLASSIFICATION**





The lamps cannot be changed in the luminaire.

### LED SOURCE DETAILS

led source typeSMD LedLight source connectionLEDEnergy classLEDLight temperature3000 KCRICRI > 80

### **DRIVER CHARACTERISTICS**

driver Pan Digital

## LIGHTING DETAILS

emission

luminous effect

optic

Downlight

luce diffusa

160°





# Corona

**GRF02311PD** -  $\emptyset$  81 cm. - 80 W - 4800 lm / 3000 K / CRI > 80

### **PHOTOMETRIC**