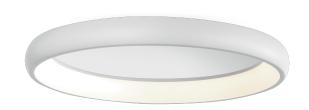

## Corona

**GRF02311PD** -  $\emptyset$  81 cm. - 80 W - 4800 lm / 3000 K / CRI > 80

### **DESCRIPTION**

Corona is made of matt white painted aluminium and is equipped with a PMMA diffusing screen which allows to obtain soft and diffused light effects. The curvature of the aluminium body perfectly matches the curvature of the internal PMMA screen to create a single shape with a soft and contemporary design. The high efficiency SMD LED source is powered by the driver integrated in the fixture and can be On/Off or dimmable multifunction 1...10 V, Push, DALI controlled. Corona is available in different sizes and powers and goes well with the suspension versions. Available in dimmable "wireless signal" Bluetooth versions for Pan Digital or Casambi mesh network.

#### PRODUCTS CHARACTERISTICS

ceiling lamps installation type **Aluminum** material Finish **Painted** White Color 80 W Power Lumen output - Direct emission 4800 lm ø 81 cm. Diameter net weight 4,7 kg.