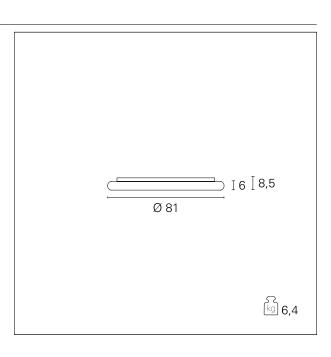

#### PRODUCTS CHARACTERISTICS

ceiling lamps installation type **Aluminum** material Finish **Painted** White Color 80 W Power Lumen output - Direct emission 4800 lm ø 81 cm. Diameter net weight 4,7 kg.