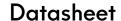

# Corona

**GRF02311CA** -  $\emptyset$  81 cm. - 80 W - 4800 lm / 3000 K / CRI > 80

#### **DESCRIPTION**

Corona is made of matt white painted aluminium and is equipped with a PMMA diffusing screen which allows to obtain soft and diffused light effects. The curvature of the aluminium body perfectly matches the curvature of the internal PMMA screen to create a single shape with a soft and contemporary design. The high efficiency SMD LED source is powered by the driver integrated in the fixture and can be On/Off or dimmable multifunction 1...10 V, Push, DALI controlled. Corona is available in different sizes and powers and goes well with the suspension versions. Available in dimmable "wireless signal" Bluetooth versions for Pan Digital or Casambi mesh network.