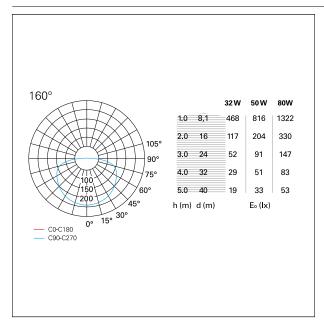

# LIGHTING DETAILS

emission Downlight
luminous effect luce diffusa
optic 160°

### **PHOTOMETRIC**