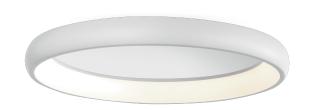

#### PRODUCTS CHARACTERISTICS

| installation type              | ceiling lamps |
|--------------------------------|---------------|
| material                       | Aluminum      |
| Finish                         | Painted       |
| Color                          | White         |
| Power                          | 80 W          |
| Lumen output - Direct emission | 4800 lm       |
| Diameter                       | ø 81 cm.      |
| net weight                     | 4,7 kg.       |