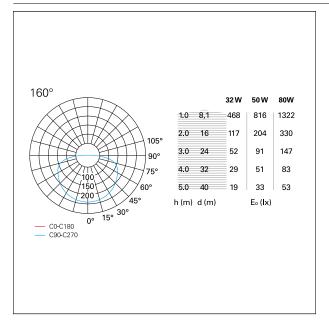

## LIGHTING DETAILS

| emission        | Downlight    |
|-----------------|--------------|
| luminous effect | luce diffusa |
| optic           | 160°         |

## PHOTOMETRIC