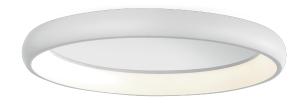

### DESCRIPTION

Corona is made of matt white painted aluminium and is equipped with a PMMA diffusing screen which allows to obtain soft and diffused light effects. The curvature of the aluminium body perfectly matches the curvature of the internal PMMA screen to create a single shape with a soft and contemporary design. The high efficiency SMD LED source is powered by the driver integrated in the fixture and can be On/Off or dimmable multifunction 1...10 V, Push, DALI controlled. Corona is available in different sizes and powers and goes well with the suspension versions. Available in dimmable "wireless signal" Bluetooth versions for Pan Digital or Casambi mesh network.

#### **PRODUCTS CHARACTERISTICS**

| installation type              | ceiling lamps |        |
|--------------------------------|---------------|--------|
| material                       | Aluminum      |        |
| Finish                         | Painted       |        |
| Color                          | White         |        |
| Power                          | 50 W          |        |
| Lumen output - Direct emission | 3000 lm       |        |
| Diameter                       | ø 61 cm.      |        |
| net weight                     | 3,3 kg.       |        |
|                                |               | Ø 61   |
|                                |               | kg 4,2 |