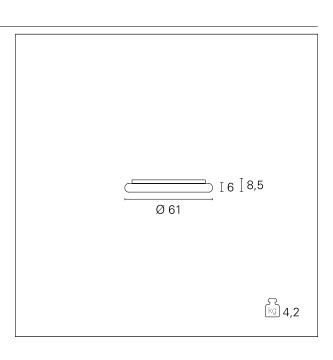

#### PRODUCTS CHARACTERISTICS

ceiling lamps installation type **Aluminum** material **Finish Painted** White Color 50 W Power Lumen output - Direct emission 3000 Im ø 61 cm. Diameter net weight 3,3 kg.