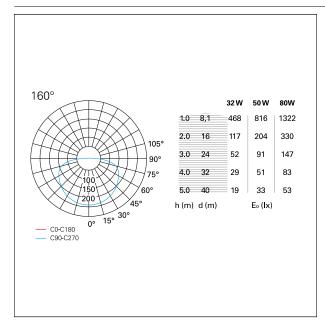

## LIGHTING DETAILS

emission Downlight
luminous effect luce diffusa
optic 160°

### **PHOTOMETRIC**