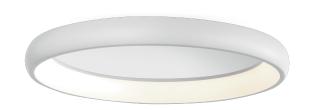

## Corona

**GRF02211PD** -  $\emptyset$  61 cm. - 50 W - 3000 lm / 3000 K / CRI > 80

### **DESCRIPTION**

Corona is made of matt white painted aluminium and is equipped with a PMMA diffusing screen which allows to obtain soft and diffused light effects. The curvature of the aluminium body perfectly matches the curvature of the internal PMMA screen to create a single shape with a soft and contemporary design. The high efficiency SMD LED source is powered by the driver integrated in the fixture and can be On/Off or dimmable multifunction 1...10 V, Push, DALI controlled. Corona is available in different sizes and powers and goes well with the suspension versions. Available in dimmable "wireless signal" Bluetooth versions for Pan Digital or Casambi mesh network.

#### PRODUCTS CHARACTERISTICS

ceiling lamps installation type **Aluminum** material **Finish Painted** White Color 50 W Power Lumen output - Direct emission 3000 Im ø 61 cm. Diameter net weight 3,3 kg.