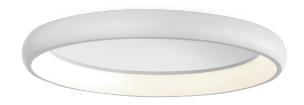

### DESCRIPTION

Corona is made of matt white painted aluminium and is equipped with a PMMA diffusing screen which allows to obtain soft and diffused light effects. The curvature of the aluminium body perfectly matches the curvature of the internal PMMA screen to create a single shape with a soft and contemporary design. The high efficiency SMD LED source is powered by the driver integrated in the fixture and can be On/Off or dimmable multifunction 1...10 V, Push, DALI controlled. Corona is available in different sizes and powers and goes well with the suspension versions. Available in dimmable "wireless signal" Bluetooth versions for Pan Digital or Casambi mesh network.

#### **PRODUCTS CHARACTERISTICS**

| installation type              | ceiling lamps |                  |
|--------------------------------|---------------|------------------|
| material                       | Aluminum      |                  |
| Finish                         | Painted       |                  |
| Color                          | White         |                  |
| Power                          | 50 W          |                  |
| Lumen output - Direct emission | 3000 lm       |                  |
| Diameter                       | ø 61 cm.      |                  |
| net weight                     | 3,3 kg.       |                  |
| -                              |               |                  |
|                                |               | <u>I 6 [</u> 8,5 |
|                                |               | Ø 61             |
|                                |               | 001              |
|                                |               |                  |
|                                |               |                  |
|                                |               |                  |
|                                |               |                  |
|                                |               | 0                |
|                                |               | kg 4,2           |