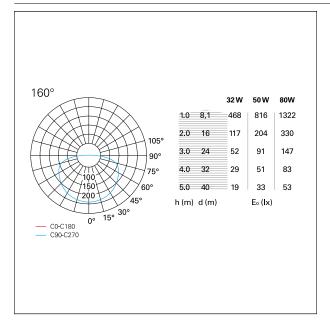

## PHOTOMETRIC

### LIGHTING DETAILS

emission luminous effect optic Downlight luce diffusa 160°