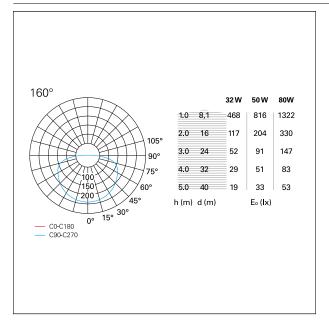

## PHOTOMETRIC

### LIGHTING DETAILS

| emission        |  |
|-----------------|--|
| luminous effect |  |
| optic           |  |

Downlight luce diffusa 160°