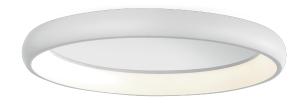

## Corona

**GRF02211CA** - ø 61 cm. - 50 W - 3000 lm / 3000 K / CRI > 80

### DESCRIPTION

Corona is made of matt white painted aluminium and is equipped with a PMMA diffusing screen which allows to obtain soft and diffused light effects. The curvature of the aluminium body perfectly matches the curvature of the internal PMMA screen to create a single shape with a soft and contemporary design. The high efficiency SMD LED source is powered by the driver integrated in the fixture and can be On/Off or dimmable multifunction 1...10 V, Push, DALI controlled. Corona is available in different sizes and powers and goes well with the suspension versions. Available in dimmable "wireless signal" Bluetooth versions for Pan Digital or Casambi mesh network.

### **PRODUCTS CHARACTERISTICS**

| installation type              | ceiling lamps |        |
|--------------------------------|---------------|--------|
| material                       | Aluminum      |        |
| Finish                         | Painted       |        |
| Color                          | White         |        |
| Power                          | 50 W          |        |
| Lumen output - Direct emission | 3000 lm       |        |
| Diameter                       | ø 61 cm.      |        |
| net weight                     | 3,3 kg.       |        |
|                                |               | Ø 61   |
|                                |               | kg 4,2 |