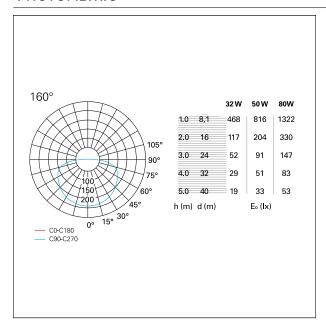

### **PHOTOMETRIC**

# LIGHTING DETAILS

emission Downlight
luminous effect luce diffusa
optic 160°