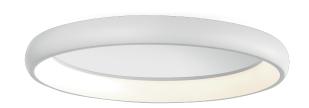

#### PRODUCTS CHARACTERISTICS

| installation type              | ceiling lamps |
|--------------------------------|---------------|
| material                       | Aluminum      |
| Finish                         | Painted       |
| Color                          | White         |
| Power                          | 32 W          |
| Lumen output - Direct emission | 1920 lm       |
| Diameter                       | ø 41 cm.      |
| net weight                     | 2 kg.         |