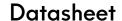

# Corona

**GRF02111** -  $\emptyset$  41 cm. - 32 W - 1920 lm / 3000 K / CRI > 80

#### **DESCRIPTION**

Corona is made of matt white painted aluminium and is equipped with a PMMA diffusing screen which allows to obtain soft and diffused light effects. The curvature of the aluminium body perfectly matches the curvature of the internal PMMA screen to create a single shape with a soft and contemporary design. The high efficiency SMD LED source is powered by the driver integrated in the fixture and can be On/Off or dimmable multifunction 1...10 V, Push, DALI controlled. Corona is available in different sizes and powers and goes well with the suspension versions. Available in dimmable "wireless signal" Bluetooth versions for Pan Digital or Casambi mesh network.