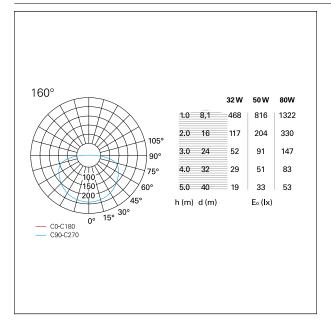

### LIGHTING DETAILS

emission luminous effect optic Downlight luce diffusa 160°

## PHOTOMETRIC