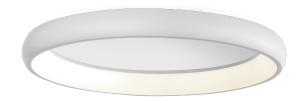

# Corona

**GRF02111PD** - ø 41 cm. - 32 W - 1920 lm / 3000 K / CRI > 80

### DESCRIPTION

Corona is made of matt white painted aluminium and is equipped with a PMMA diffusing screen which allows to obtain soft and diffused light effects. The curvature of the aluminium body perfectly matches the curvature of the internal PMMA screen to create a single shape with a soft and contemporary design. The high efficiency SMD LED source is powered by the driver integrated in the fixture and can be On/Off or dimmable multifunction 1...10 V, Push, DALI controlled. Corona is available in different sizes and powers and goes well with the suspension versions. Available in dimmable "wireless signal" Bluetooth versions for Pan Digital or Casambi mesh network.

#### **PRODUCTS CHARACTERISTICS**

| installation type              | ceiling lamps |        |
|--------------------------------|---------------|--------|
| material                       | Aluminum      |        |
| Finish                         | Painted       |        |
| Color                          | White         |        |
| Power                          | 32 W          |        |
| Lumen output - Direct emission | 1920 lm       |        |
| ,<br>Diameter                  | ø 41 cm.      |        |
| net weight                     | 2 kg.         |        |
|                                |               |        |
|                                |               | kg 2,2 |