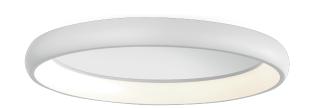

#### PRODUCTS CHARACTERISTICS

ceiling lamps installation type **Aluminum** material **Finish Painted** White Color 32 W Power Lumen output - Direct emission 1920 lm ø 41 cm. Diameter net weight 2 kg.