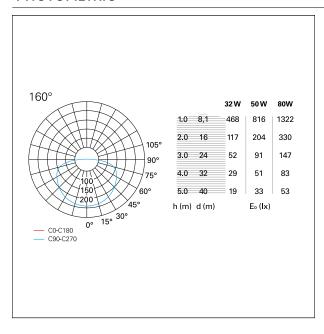

# LIGHTING DETAILS

emission Downlight
luminous effect luce diffusa
optic 160°

## **PHOTOMETRIC**