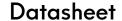

## Corona

**GRF02111DM** -  $\emptyset$  41 cm. - 32 W - 1920 lm / 3000 K / CRI > 80

#### **DESCRIPTION**

Corona is made of matt white painted aluminium and is equipped with a PMMA diffusing screen which allows to obtain soft and diffused light effects. The curvature of the aluminium body perfectly matches the curvature of the internal PMMA screen to create a single shape with a soft and contemporary design. The high efficiency SMD LED source is powered by the driver integrated in the fixture and can be On/Off or dimmable multifunction 1...10 V, Push, DALI controlled. Corona is available in different sizes and powers and goes well with the suspension versions. Available in dimmable "wireless signal" Bluetooth versions for Pan Digital or Casambi mesh network.