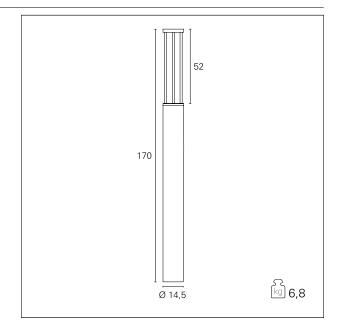

#### PRODUCTS CHARACTERISTICS

**Bollard** installation type **Aluminum** material Color **Anthracite** 36 W Power Lumen output - Full emission 2300 lm 64 lm/W Efficacy h 170 cm. **Dimensions** net weight 6,8 kg.