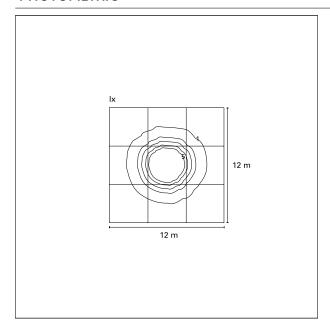

tor; they are characterized by compactness and solidity, are made of extruded aluminum and are equipped with a specific stand alone mounting plate that make easier the installation.



Switch On÷Off

#### PRODUCTS CHARACTERISTICS

**Bollard** installation type **Aluminum** material Color **Anthracite** 36 W Power Lumen output - Full emission 2300 lm 64 lm/W Efficacy h 170 cm. **Dimensions** net weight 6,8 kg.



## **ELECTRICAL CHARACTERISTICS**

feeding 220÷240 V
driver On÷Off
Insulation class Class I

#### MECHANICAL CHARACTERISTICS





# **Panto**

# GRD06131 - 36 W / 3000 K / CRI >80

product IP rate IP65 IK IK06

## LED SOURCE DETAILS

led source type SMD Led Light source connection LED

Service lifetime L80 / B50 - 30.000 h

Light temperature 3000 K CRI CRI >80

## **PHOTOMETRIC**