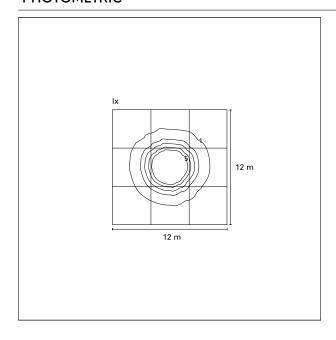

nector; they are characterized by compactness and solidity, are made of extruded aluminum and are equipped with a specific stand alone mounting plate that make easier the installation.



Switch On÷Off

#### PRODUCTS CHARACTERISTICS

**Bollard** installation type **Aluminum** material Color **Anthracite** Power 18 W Lumen output - Full emission 1070 lm 60 lm/W Efficacy h 90 cm. **Dimensions** net weight 4 kg.



## **ELECTRICAL CHARACTERISTICS**

feeding 220÷240 V
driver On÷Off
Insulation class Class I

#### MECHANICAL CHARACTERISTICS





# **Panto**

# GRD05331 - 18 W / 3000 K / CRI >80

product IP rate IP65 IK IK06

## LED SOURCE DETAILS

led source type SMD Led Light source connection LED

Service lifetime L80 / B50 - 30.000 h

Light temperature 3000 K CRI CRI >80

## **PHOTOMETRIC**