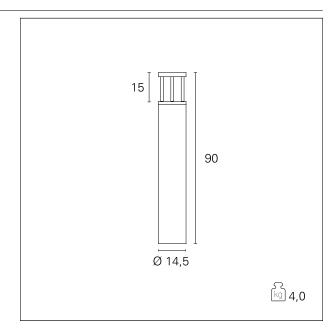

#### PRODUCTS CHARACTERISTICS

**Bollard** installation type **Aluminum** material Color **Anthracite** Power 18 W Lumen output - Full emission 1070 lm 60 lm/W Efficacy h 90 cm. **Dimensions** net weight 4 kg.