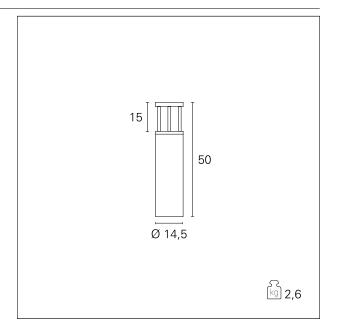

#### PRODUCTS CHARACTERISTICS

**Bollard** installation type **Aluminum** material Color **Anthracite** Power 18 W Lumen output - Full emission 1070 lm 60 lm/W Efficacy h 50 cm. **Dimensions** net weight 2,6 kg.