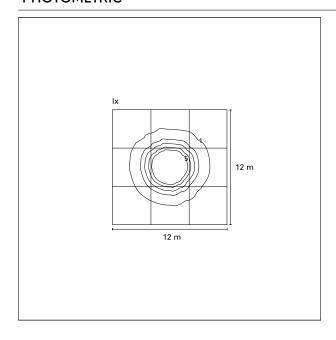

ctor; they are characterized by compactness and solidity, are made of extruded aluminum and are equipped with a specific stand alone mounting plate that make easier the installation.



Switch On÷Off

#### PRODUCTS CHARACTERISTICS

**Bollard** installation type **Aluminum** material Color **Anthracite** Power 18 W Lumen output - Full emission 1070 lm 60 lm/W Efficacy h 50 cm. **Dimensions** net weight 2,6 kg.



## **ELECTRICAL CHARACTERISTICS**

feeding 220÷240 V
driver On÷Off
Insulation class Class I

#### MECHANICAL CHARACTERISTICS





# **Panto**

# GRD05231 - 18 W / 3000 K / CRI >80

product IP rate IP65 IK IK06

## LED SOURCE DETAILS

led source type SMD Led Light source connection LED

Service lifetime L80 / B50 - 30.000 h

Light temperature 3000 K CRI CRI >80

## **PHOTOMETRIC**