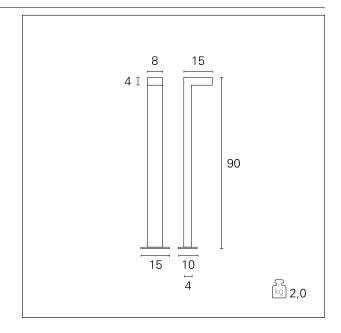

#### PRODUCTS CHARACTERISTICS

installation type **Bollard Aluminum** material Finish **Painted** Color **Anthracite** Power 9 W Lumen output - Full emission 390 lm 43 lm/W Efficacy h 90 cm. **Dimensions** net weight 2 kg.