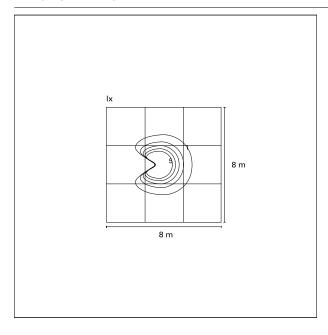

d with H05RN-F neoprene power cable, the Birk series bollards are made of powder-coated aluminum and are equipped with a solid drilled foot for with four points of attachment to the concrete plinth.



#### PRODUCTS CHARACTERISTICS

installation type **Bollard Aluminum** material Finish **Painted** Color **Anthracite** Power 9 W Lumen output - Full emission 390 lm 43 lm/W Efficacy h 90 cm. **Dimensions** net weight 2 kg.



#### **ELECTRICAL CHARACTERISTICS**

feeding 220÷240 V
driver On÷Off
Insulation class Class I

### MECHANICAL CHARACTERISTICS

product IP rate IP65





# Birk

GRD03221 - 9 W / 3000 K / CRI >80

### LED SOURCE DETAILS

led source type Light source connection Service lifetime Light temperature CRI Power Led LED L80 / B20 - 36.000 h. 3000 K CRI >80

### **PHOTOMETRIC**