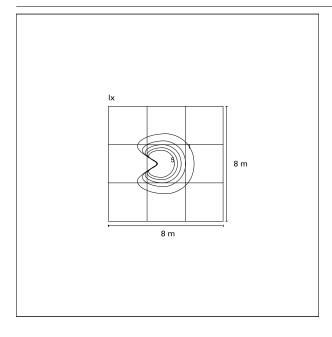

ired with H05RN-F neoprene power cable, the Birk series bollards are made of powder-coated aluminum and are equipped with a solid drilled foot for with four points of attachment to the concrete plinth.



#### PRODUCTS CHARACTERISTICS

installation type **Bollard Aluminum** material Finish **Painted** Color **Anthracite** Power 9 W Lumen output - Full emission 390 lm 43 lm/W Efficacy h 60 cm. **Dimensions** net weight 1,3 kg.



## **ELECTRICAL CHARACTERISTICS**

feeding 220÷240 V
driver On÷Off
Insulation class Class I

#### MECHANICAL CHARACTERISTICS

product IP rate IP65





# Birk

GRD03121 - 9 W / 3000 K / CRI >80

# LED SOURCE DETAILS

led source type Light source connection Service lifetime Light temperature CRI Power Led LED L80 / B20 - 36.000 h. 3000 K CRI >80

# **PHOTOMETRIC**