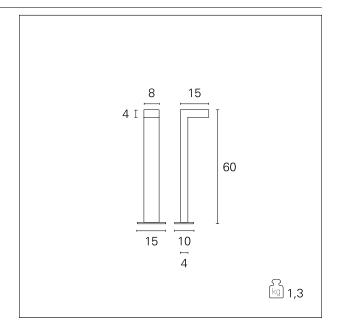

#### PRODUCTS CHARACTERISTICS

installation type **Bollard Aluminum** material Finish **Painted** Color **Anthracite** Power 9 W Lumen output - Full emission 390 lm 43 lm/W Efficacy h 60 cm. **Dimensions** net weight 1,3 kg.