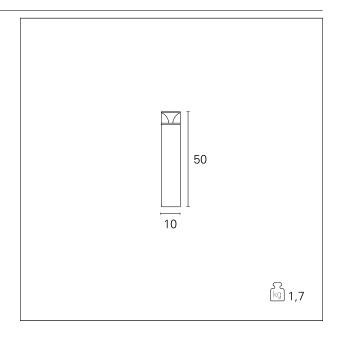

#### PRODUCTS CHARACTERISTICS

**Bollard** installation type **Aluminum** material Finish **Painted** Color **Anthracite** 6 W Power Lumen output - Full emission 390 lm 65 lm/W Efficacy **Dimensions** h 50 cm. 1,7 kg. net weight