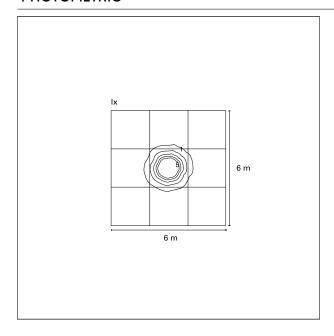

n. The version for wall mounting completes the range allowing to create systems with different types of coordinated appliances.



Switch On÷Off

#### PRODUCTS CHARACTERISTICS

**Bollard** installation type **Aluminum** material Finish **Painted** Color **Anthracite** 6 W Power Lumen output - Full emission 390 lm 65 lm/W Efficacy **Dimensions** h 50 cm. 1,7 kg. net weight



### **ELECTRICAL CHARACTERISTICS**

feeding 220÷240 V
driver On÷Off
Insulation class Class I

#### MECHANICAL CHARACTERISTICS

product IP rate IP65





# Dado

# GRD01231 - 6 W / 3000 K / CRI >80

IK**06** 

### LED SOURCE DETAILS

led source type SMD Led Light source connection LED

Service lifetime L80 / B50 - 30.000 h

Light temperature 3000 K CRI CRI >80

# LIGHTING DETAILS

optic 360° + 90°

### **PHOTOMETRIC**