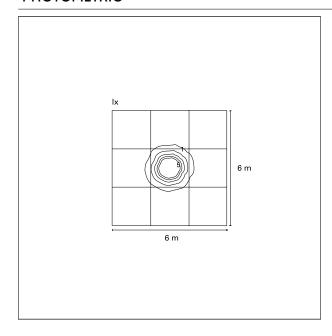

n. The version for wall mounting completes the range allowing to create systems with different types of coordinated appliances.



Switch On÷Off

#### PRODUCTS CHARACTERISTICS

**Bollard** installation type **Aluminum** material Finish **Painted** Color **Anthracite** 6 W Power Lumen output - Full emission 390 lm 65 lm/W Efficacy **Dimensions** h 25 cm. 1,1 kg. net weight



### **ELECTRICAL CHARACTERISTICS**

feeding 220÷240 V
driver On÷Off
Insulation class Class I

#### MECHANICAL CHARACTERISTICS

product IP rate IP65





# Dado

# GRD01131 - 6 W / 3000 K / CRI >80

IK**06** 

### LED SOURCE DETAILS

led source type SMD Led Light source connection LED

Service lifetime L80 / B50 - 30.000 h

Light temperature 3000 K CRI CRI >80

# LIGHTING DETAILS

optic 360° + 90°

### **PHOTOMETRIC**