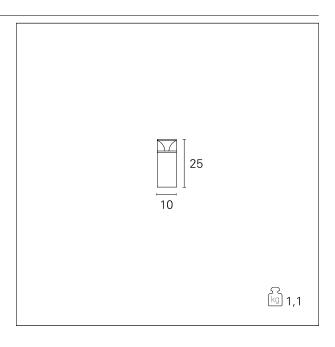

#### PRODUCTS CHARACTERISTICS

**Bollard** installation type **Aluminum** material Finish **Painted** Color **Anthracite** 6 W Power Lumen output - Full emission 390 lm 65 lm/W Efficacy **Dimensions** h 25 cm. 1,1 kg. net weight