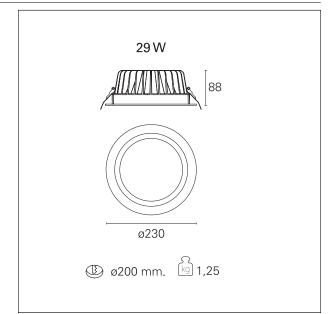

Recessed Spotlights Aluminum White 29 W 2713 lm 93 lm/W Ø 230 mm. 1,25 kg.

#### GLT14320DA - Rounded - 29 W - 2650 lumen / 4000 K / CRI >80

hole recess diameter

ø 200 mm.