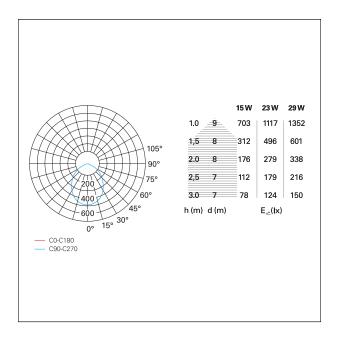

---|
| Photobiological risk<br>LED current | RG 1 Low risk ( IEC 62471 )<br>700 mA |
| LED corrent<br>LED voltage          | 40 V                                  |
| Service lifetime                    | L80 / B20 - 50.000 h.                 |
| Light temperature                   | 4000 K                                |
| CRI                                 | CRI >80                               |
| SDCM                                | < 3                                   |

#### DRIVER CHARACTERISTICS

| driver                | DALI         |
|-----------------------|--------------|
| Power factor          | > 0,9        |
| Operating temperature | -20°C ÷ 45°C |

#### LIGHTING DETAILS

#### PHOTOMETRIC

# ΡλΝ

# Egon

## GLT14320DA - Rounded - 29 W - 2650 lumen / 4000 K / CRI >80