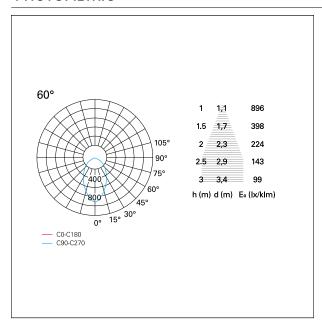

ter 1,13 kg. net weight



### **ELECTRICAL CHARACTERISTICS**

feeding 220÷240 V
driver On÷Off
Insulation class Class II

# MECHANICAL CHARACTERISTICS

product IP rate IP20





# **Tribal Diffuser**

**GLT01203** - SMD led - 29 W / 3000 K / CRI > 90

### **HOLE RECESS DIMENSIONS**

hole recess diameter

ø 200 mm.

#### **ENERGY CLASSIFICATION**



This luminaire contains built-in LED lamps.



The lamps cannot be changed in the luminaire.

### LED SOURCE DETAILS

led source type SMD Led

Service lifetime L80 / B20 - 50.000 h.

Light temperature 3000 K CRI >90

#### **DRIVER CHARACTERISTICS**

driver On÷Off
Operating temperature -20°C ÷ 45°C

## LIGHTING DETAILS

emission rotationally symmetrical





# **Tribal Diffuser**

GLT01203 - SMD led - 29 W / 3000 K / CRI >90

## **PHOTOMETRIC**