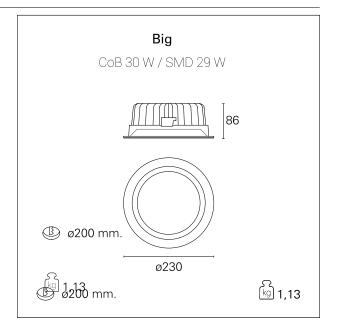

#### PRODUCTS CHARACTERISTICS

installation type **Recessed Spotlights Aluminum** material White Color Power 29 W Lumen output - Full emission 2192 lm 93 lm/W Efficacy ø 230 mm. Diameter 1,13 kg. net weight

### **HOLE RECESS DIMENSIONS**

hole recess diameter

ø 200 mm.