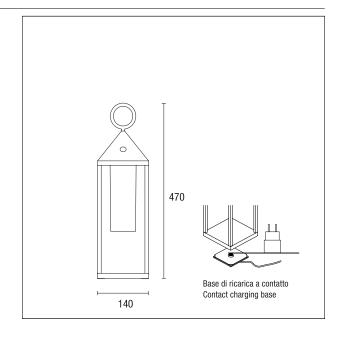

# Jasper

GDN05140 - Small - h 470 mm / 2,2 W / 3000 K

### **DESCRIPTION**

Table lamp for indoor and outdoor. Of great scenic effect, it fits perfectly in domestic environments and in the catering industry. It comes in two sizes, small and medium. The structure is in die-cast painted aluminium and uses a polycarbonate led diffuser; thanks to the particular shape of the reflector it offers a valid visual comfort with soft and controlled emission. The power button, positioned on the lamp structure, has a "touch dimmer" function and allows the adjustment of the light intensity. The device guarantees long periods of ignition even when used at the maximum light level. Supplied with a contact charging base (220V AC) with USB cable. The luminaire can also be installed on a wall or pendant using specific accessories.