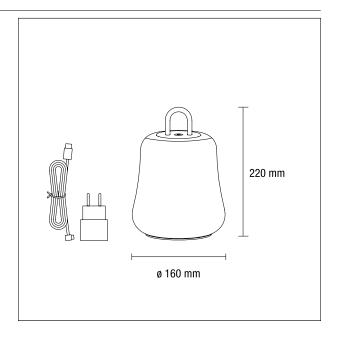

#### **DESCRIPTION**

The Sunny portable lamp is a rechargeable and portable lamp with a satin-finished polycarbonate diffuser, perfect for gardens, outdoor spaces, and environments where precise and impactful lighting is required. It has excellent luminous output that can exceed 240 lumens. It utilizes a rechargeable battery that provides over 6 hours of operating autonomy. The power button allows for brightness adjustment with STEPLESS DIMMING mode and a memory function. Is supplied with fast charging unit (220V AC) and USB cable.