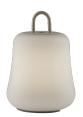

#### **DESCRIPTION**

The Sunny portable lamp is a rechargeable and portable lamp with a satin-finished polycarbonate diffuser, perfect for gardens, outdoor spaces, and environments where precise and impactful lighting is required. It has excellent luminous output that can exceed 240 lumens. It utilizes a rechargeable battery that provides over 6 hours of operating autonomy. The power button allows for brightness adjustment with STEPLESS DIMMING mode and a memory function. Is supplied with fast charging unit (220V AC) and USB cable.