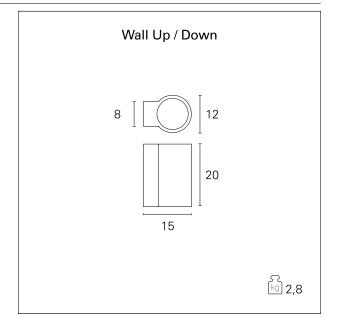

### **PRODUCTS CHARACTERISTICS**

installation type material Finish Color Power Lumen output - Full emission net weight Wall and Ceiling Mounted Concrete Smoothed Concrete 6,5 W 230 Im 2,8 kg.