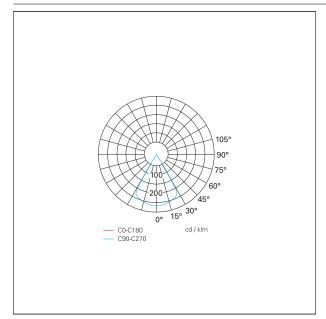

## PHOTOMETRIC

## LIGHTING DETAILS

| emission | Direct |
|----------|--------|
| optic    | 70°    |