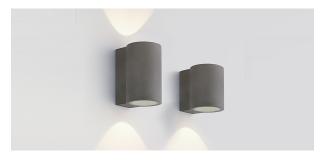

### DESCRIPTION

Davon is an outdoor lighting fixture that can be installed on the wall for grazing light effects; available in the double version mono and dual emission, Davon distinguishes itself for its body made of a single piece of polished cement and for its extremely clean and minimal lines. The protective glass is mounted perfectly flush with the front surface and the fixing bracket is entirely hidden into the body of the fixture. Davon is equipped with integrated driver and CoB Led, suitably placed backwards so as to limit direct glare.

### **PRODUCTS CHARACTERISTICS**

installation type material Finish Color Power Lumen output - Full emission net weight Wall and Ceiling Mounted Concrete Smoothed Concrete 6,5 W 230 Im 2,8 kg.