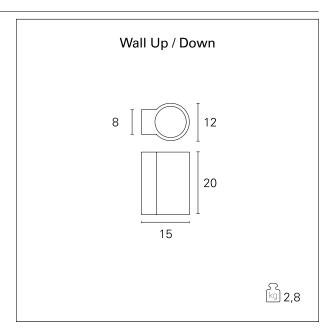

#### PRODUCTS CHARACTERISTICS

| installation type            | Wall and Ceiling |
|------------------------------|------------------|
| •                            | Mounted          |
| material                     | Concrete         |
| Finish                       | Smoothed         |
| Color                        | Concrete         |
| Power                        | 6,5 W            |
| Lumen output - Full emission | 230 lm           |

2,2 kg.