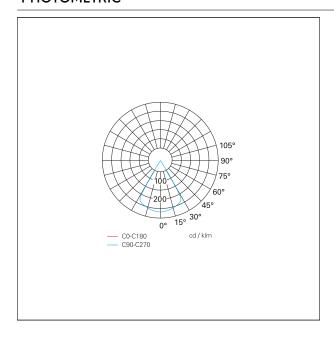

ial                     | Concrete         |
| Finish                       | Smoothed         |
| Color                        | Concrete         |
| Power                        | 6,5 W            |
| Lumen output - Full emission | 230 lm           |

2,2 kg.



#### **ELECTRICAL CHARACTERISTICS**

feeding 220÷240 V
driver On÷Off
Insulation class Class I

#### MECHANICAL CHARACTERISTICS

product IP rate IP65





# Davon

FAC19151 - 6,5 W - Downlight / 3000 K / CRI >80

# LED SOURCE DETAILS

| led source type         | SMD Led |
|-------------------------|---------|
| Light source connection | LED     |
| Light temperature       | 3000 K  |
| CRI                     | CRI >80 |

#### LIGHTING DETAILS

| emission | Direct |
|----------|--------|
| optic    | 70°    |

## **PHOTOMETRIC**