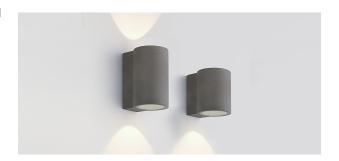

#### **DESCRIPTION**

net weight

Davon is an outdoor lighting fixture that can be installed on the wall for grazing light effects; available in the double version mono and dual emission, Davon distinguishes itself for its body made of a single piece of polished cement and for its extremely clean and minimal lines. The protective glass is mounted perfectly flush with the front surface and the fixing bracket is entirely hidden into the body of the fixture. Davon is equipped with integrated driver and CoB Led, suitably placed backwards so as to limit direct glare.

#### PRODUCTS CHARACTERISTICS

| installation type            | Wall and Ceiling |
|------------------------------|------------------|
| •                            | Mounted          |
| material                     | Concrete         |
| Finish                       | Smoothed         |
| Color                        | Concrete         |
| Power                        | 6,5 W            |
| Lumen output - Full emission | 230 lm           |