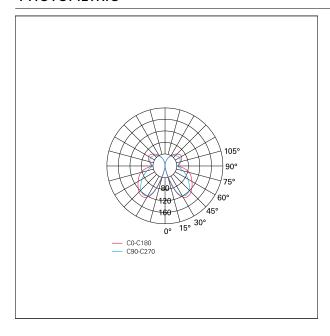

minium body. Frosted internal diffuser and transparent external methacrylate shade. High efficiency LED light source. For diffused light effects. Electronic driver integrated in the fixture. IP65 protection.



### PRODUCTS CHARACTERISTICS

installation type

material

Finish

Color

Power

Lumen output - Full emission

net weight

Wall Mounting

Aluminum die casting

Painted

Anthracite

6 W

390 Im

0,90 kg.



# **ELECTRICAL CHARACTERISTICS**

feeding220÷240 VdriverOn÷OffInsulation classClass I

### MECHANICAL CHARACTERISTICS

product IP rate IP65
IK IK06





## Dado

**FAC02131** - 6 W / 3000 K / CRI >80

### LED SOURCE DETAILS

led source typeSMD LedLight source connectionLEDLight temperature3000 KCRICRI >80

### LIGHTING DETAILS

emission Direct optic Diffuser

### **PHOTOMETRIC**