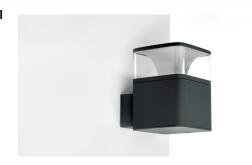

### **DESCRIPTION**

Wall or ceiling luminaire. Die-cast aluminium body. Frosted internal diffuser and transparent external methacrylate shade. High efficiency LED light source. For diffused light effects. Electronic driver integrated in the fixture. IP65 protection.

Wall Mounting

Aluminum die casting

Painted

Anthracite

6 W

390 Im

0,90 kg.