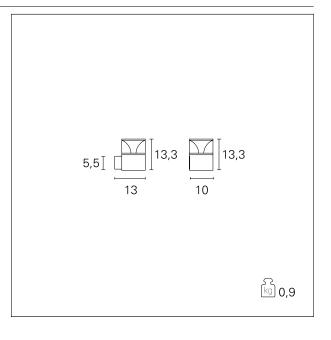

## Dado

**FAC02131** - 6 W / 3000 K / CRI >80

### **DESCRIPTION**

Wall or ceiling luminaire. Die-cast aluminium body. Frosted internal diffuser and transparent external methacrylate shade. High efficiency LED light source. For diffused light effects. Electronic driver integrated in the fixture. IP65 protection.



### PRODUCTS CHARACTERISTICS

installation type

material

Finish

Color

Power

Lumen output - Full emission

net weight

Wall Mounting

Aluminum die casting

Painted

Anthracite

6 W

390 Im

0,90 kg.



# **ELECTRICAL CHARACTERISTICS**

feeding220÷240 VdriverOn÷OffInsulation classClass I

### MECHANICAL CHARACTERISTICS

product IP rate IP65
IK IK06





## Dado

**FAC02131** - 6 W / 3000 K / CRI >80

### LED SOURCE DETAILS

led source typeSMD LedLight source connectionLEDLight temperature3000 KCRICRI >80

### LIGHTING DETAILS

emission Direct optic Diffuser

### **PHOTOMETRIC**