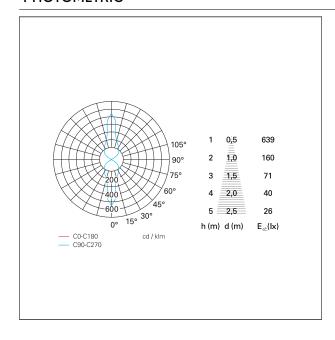

Boxer is available in the finishes matt grey and matt white; it is equipped with driver and CoB led, and can be easily installed thanks to the fixing plate that can be separated from the body.





#### PRODUCTS CHARACTERISTICS

installation type material Color Power Lumen output - Full emission Wall Mounting Aluminum White 2x 7 W 1240 lm



#### **ELECTRICAL CHARACTERISTICS**

feeding 220÷240 V driver On÷Off

### MECHANICAL CHARACTERISTICS

product IP rate IP54
IK IK05





# **Boxer**

**EST81202** - 2x 7 W - Uplight / Downlight / 3000 K / CRI >80

#### LED SOURCE DETAILS

led source type CoB Led Light source connection LED

Service lifetime L80 / B20 - 50.000 h.

Light temperature 3000 K CRI >80

## LIGHTING DETAILS

emission Direct / Indirect optic 2x 110° - 22°

#### **PHOTOMETRIC**