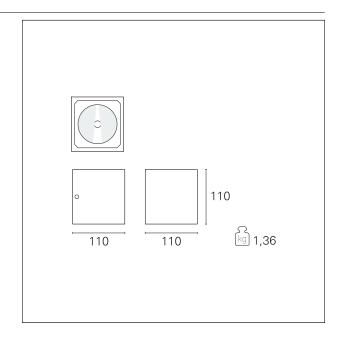

wall to obtain grazing facades light effects; cubic in shape, it is extremely minimal and it suits to any architectural style by camouflaging itself on the facade. Made of die-cast aluminum, Boxer is available in two different configurations for mono or dual emission; it is equipped with frame kit, supplied as accessories included, to be inserted inside the optical compartment to shape the emission beam, thus obtaining particular grazing light effects. Boxer is available in the finishes matt grey and matt white; it is equipped with driver and CoB led, and can be easily installed thanks to the fixing plate that can be separated from the body.





#### PRODUCTS CHARACTERISTICS

installation type material Color Power Lumen output - Full emission Wall Mounting Aluminum White 2x 7 W 1240 lm



#### **ELECTRICAL CHARACTERISTICS**

feeding 220÷240 V driver On÷Off

### MECHANICAL CHARACTERISTICS

product IP rate IP54
IK IK05





# **Boxer**

**EST81202** - 2x 7 W - Uplight / Downlight / 3000 K / CRI >80

#### LED SOURCE DETAILS

led source type CoB Led Light source connection LED

Service lifetime L80 / B20 - 50.000 h.

Light temperature 3000 K CRI >80

## LIGHTING DETAILS

emission Direct / Indirect optic 2x 110° - 22°

#### **PHOTOMETRIC**