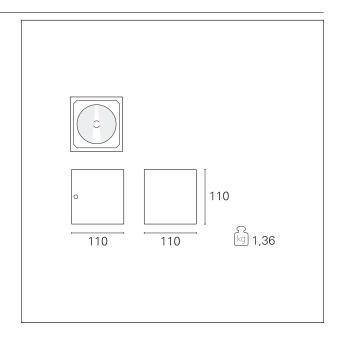

wall to obtain grazing facades light effects; cubic in shape, it is extremely minimal and it suits to any architectural style by camouflaging itself on the facade. Made of die-cast aluminum, Boxer is available in two different configurations for mono or dual emission; it is equipped with frame kit, supplied as accessories included, to be inserted inside the optical compartment to shape the emission beam, thus obtaining particular grazing light effects. Boxer is available in the finishes matt grey and matt white; it is equipped with driver and CoB led, and can be easily installed thanks to the fixing plate that can be separated from the body.





#### PRODUCTS CHARACTERISTICS

installation type material Color Power Lumen output - Full emission Wall Mounting Aluminum White 2x 7 W 1240 lm



### **ELECTRICAL CHARACTERISTICS**

feeding 220÷240 V driver On÷Off

## MECHANICAL CHARACTERISTICS

product IP rate IP54
IK IK05





# **Boxer**

**EST81201** - 2x 7 W - Uplight / Downlight / 3000 K / CRI >80

### LED SOURCE DETAILS

led source type CoB Led Light source connection LED

Service lifetime L80 / B20 - 50.000 h.

Light temperature 3000 K CRI >80

### LIGHTING DETAILS

emission Direct / Indirect optic 2x 110° - 22°

### **PHOTOMETRIC**