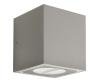

### **DESCRIPTION**

Boxer is an outdoor fixture that can be installed on the wall to obtain grazing facades light effects; cubic in shape, it is extremely minimal and it suits to any architectural style by camouflaging itself on the facade. Made of die-cast aluminum, Boxer is available in two different configurations for mono or dual emission; it is equipped with frame kit, supplied as accessories included, to be inserted inside the optical compartment to shape the emission beam, thus obtaining particular grazing light effects. Boxer is available in the finishes matt grey and matt white; it is equipped with driver and CoB led, and can be easily installed thanks to the fixing plate that can be separated from the body.

#### PRODUCTS CHARACTERISTICS

installation type material Color Power Lumen output - Full emission Wall Mounting Aluminum White 2x 7 W 1240 lm