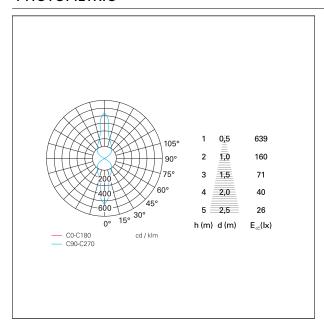

s. Boxer is available in the finishes matt grey and matt white; it is equipped with driver and CoB led, and can be easily installed thanks to the fixing plate that can be separated from the body.





#### PRODUCTS CHARACTERISTICS

installation type material Color Power Lumen output - Full emission Wall Mounting Aluminum White 2x 7 W 1240 lm



### **ELECTRICAL CHARACTERISTICS**

feeding 220÷240 V driver On÷Off

## MECHANICAL CHARACTERISTICS

product IP rate IP54
IK IK05





# **Boxer**

**EST81201** - 2x 7 W - Uplight / Downlight / 3000 K / CRI >80

### LED SOURCE DETAILS

led source type CoB Led Light source connection LED

Service lifetime L80 / B20 - 50.000 h.

Light temperature 3000 K CRI >80

### LIGHTING DETAILS

emission Direct / Indirect optic 2x 110° - 22°

### **PHOTOMETRIC**