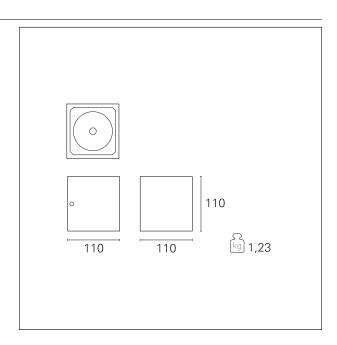

#### **PRODUCTS CHARACTERISTICS**

| installation type            |
|------------------------------|
| material                     |
| Color                        |
| Power                        |
| Lumen output - Full emission |

Wall Mounting Aluminum Gray 7 W 620 Im

| ELECTRICAL CHARACTERISTICS                                    |                                                                       |                                                                                                                                  |  |
|---------------------------------------------------------------|-----------------------------------------------------------------------|----------------------------------------------------------------------------------------------------------------------------------|--|
| feeding<br>driver                                             | 220÷240 V<br>On÷Off                                                   |                                                                                                                                  |  |
| MECHANICAL CHARAC                                             | TERISTICS                                                             |                                                                                                                                  |  |
| product IP rate<br>IK                                         | IP54<br>IK05                                                          |                                                                                                                                  |  |
| PAN Srl<br>Via G. Michelucci, 1<br>50028 Barberino Tavarnelle | Tel. +39 055 80 59 336/7<br>Fax +39 055 80 59 338<br>panint@panint.it | This datasheet is property of Pan Srl.<br>All rights reserved. We reserve the right to<br>make technical changes without notice. |  |
| Firenze, Italy                                                | www.panint.it                                                         |                                                                                                                                  |  |