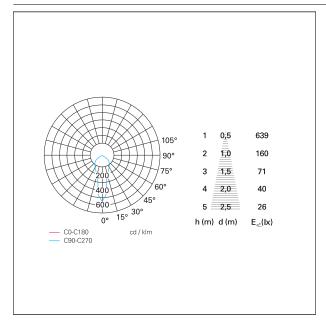

. |  |
| Firenze, Italy                                                | www.panint.it                                                         |                                                                                                                                  |  |



# Boxer

EST81101 - 7 W - Downlight / 3000 K / CRI >80

## LED SOURCE DETAILS

| led source type         | CoB Led               |
|-------------------------|-----------------------|
| Light source connection | LED                   |
| Service lifetime        | L80 / B20 - 50.000 h. |
| Light temperature       | 3000 K                |
| CRI                     | CRI >80               |

### LIGHTING DETAILS

| emission | Direct     |  |
|----------|------------|--|
| optic    | 110° - 22° |  |

## PHOTOMETRIC