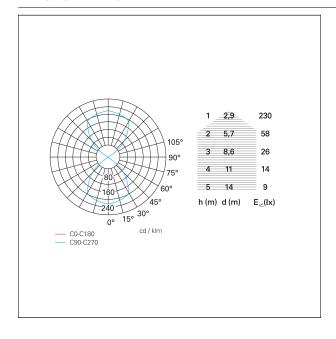

e installed on the wall or ceiling separately from the optical body for an easier electrical connection to the system and fixing to the wall or ceiling.



#### PRODUCTS CHARACTERISTICS

installation type Wall and Ceiling

Mounted
material Aluminum
Color Gray
Power 2x 6 W
Lumen output - Full emission 890 Im



## **ELECTRICAL CHARACTERISTICS**

feeding 220÷240 V
driver On÷Off
Insulation class Class I

#### MECHANICAL CHARACTERISTICS





# **Planet**

EST80302 - 2x 6 W - Wall mounted - Uplight / Downlight / 3000 K / CRI > 80

product IP rate IP65 IK IK06

## LED SOURCE DETAILS

led source type CoB Led Light source connection LED

Service lifetime L80 / B20 - 50.000 h.

Light temperature 3000 K CRI CRI >80

### LIGHTING DETAILS

emission Direct / Indirect optic 2x 100°

## **PHOTOMETRIC**