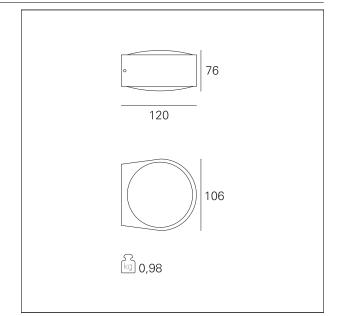

# **Planet**

EST80302 - 2x 6 W - Wall mounted - Uplight / Downlight / 3000 K / CRI > 80

product IP rate IP65 IK IK06