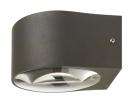

### **DESCRIPTION**

With a rigorously minimal design, Planet combines the extraordinary compactness and solidity of its shape with an innovative spherical lens capable of projecting light in a precise and defined way; the version for ceiling installation creates a wide and clear circular light beam for a performant lighting of paths, porches and covered areas; the version for wall installation illuminates the vertical surface with wide and extraordinarily sharp beams, creating extremely precise and clean grazing light effects. The single emission for wall mounting versions can be installed both for upwards and downwards lighting. Planet is made of die-cast aluminum and is equipped with a drilled fixing bracket for dual in/out connection; this can be installed on the wall or ceiling separately from the optical body for an easier electrical connection to the system and fixing to the wall or ceiling.

#### PRODUCTS CHARACTERISTICS

installation type Wall and Ceiling

Mounted
material Aluminum
Color Anthracite
Power 6 W
Lumen output - Full emission 580 Im