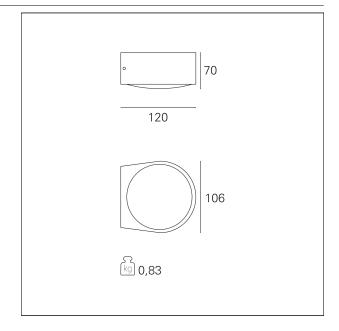

nd clear circular light beam for a performant lighting of paths, porches and covered areas; the version for wall installation illuminates the vertical surface with wide and extraordinarily sharp beams, creating extremely precise and clean grazing light effects. The single emission for wall mounting versions can be installed both for upwards and downwards lighting. Planet is made of die-cast aluminum and is equipped with a drilled fixing bracket for dual in/out connection; this can be installed on the wall or ceiling separately from the optical body for an easier electrical connection to the system and fixing to the wall or ceiling.



#### PRODUCTS CHARACTERISTICS

installation type Wall and Ceiling

Mounted
material Aluminum
Color Anthracite
Power 6 W
Lumen output - Full emission 580 Im



### **ELECTRICAL CHARACTERISTICS**

feeding 220÷240 V
driver On÷Off
Insulation class Class I

### MECHANICAL CHARACTERISTICS





# **Planet**

EST80201 - 6 W - Wall mounted - Downlight / 3000 K / CRI > 80

product IP rate IP65 IK IK06

## LED SOURCE DETAILS

led source type CoB Led Light source connection LED

Service lifetime L80 / B20 - 50.000 h.

Light temperature 3000 K CRI CRI >80

### LIGHTING DETAILS

emission Direct / Indirect optic 100°

## **PHOTOMETRIC**