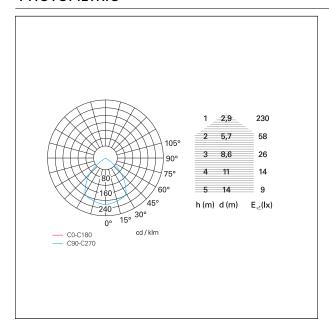

n; this can be installed on the wall or ceiling separately from the optical body for an easier electrical connection to the system and fixing to the wall or ceiling.



#### PRODUCTS CHARACTERISTICS

installation type Wall and Ceiling

Mounted
material Aluminum
Color Anthracite
Power 6 W
Lumen output - Full emission 580 Im



### **ELECTRICAL CHARACTERISTICS**

feeding 220÷240 V
driver On÷Off
Insulation class Class I

### MECHANICAL CHARACTERISTICS





# **Planet**

EST80201 - 6 W - Wall mounted - Downlight / 3000 K / CRI > 80

product IP rate IP65 IK IK06

## LED SOURCE DETAILS

led source type CoB Led Light source connection LED

Service lifetime L80 / B20 - 50.000 h.

Light temperature 3000 K CRI CRI >80

### LIGHTING DETAILS

emission Direct / Indirect optic 100°

## **PHOTOMETRIC**